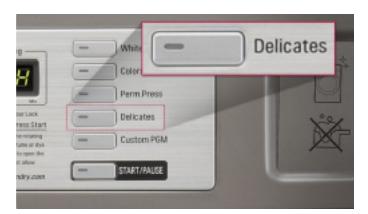

# CUSTOMIZABLE PROGRAMS

Users can **set up 20 of their programs** to optimize the washing process.

Setting the temperature, water level, program duration and spin speed ensures economical and gentle washing of protective clothing.

## USER-FRIENDLY APPLIANCES

The simple **intuitive interface** of LG professional devices makes it easy for users to quickly select different functions and programs