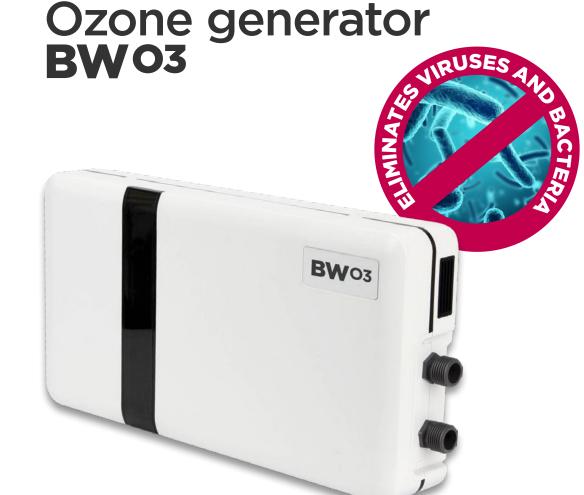

- Converts cold water into an ecological disinfectant
- Ozone-enriched water disinfects, eliminates bacteria and neutralizes viruses, even in a cold water washing program
- Removes unpleasant odours, even the smell of mold or smoke