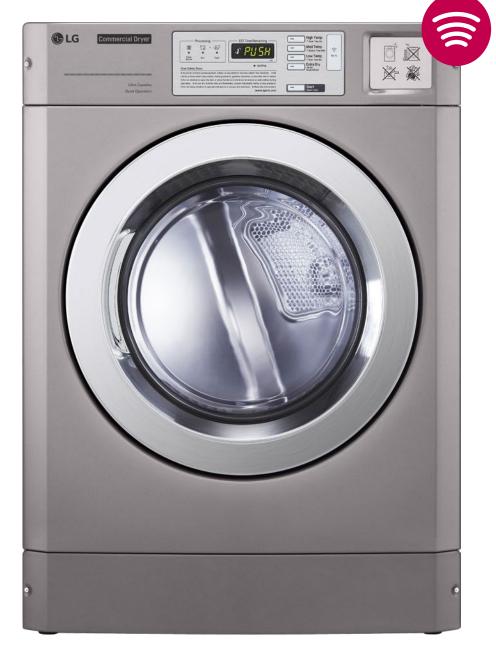

### FLEXIBLE INSTALLATION

**LG professional dryers** can be installed on top of a washer or a dryer.

Simple installation on an existing network – appliances have a 220 V connection.

The machines are adaptable to spaces.