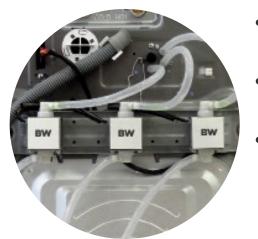

## Automatic dosing kit **BW HYB-3P**

- Automatic dosing kit with 3 pumps
- Quick and easy installation
- Dosage time adjustment from 1s to 20s