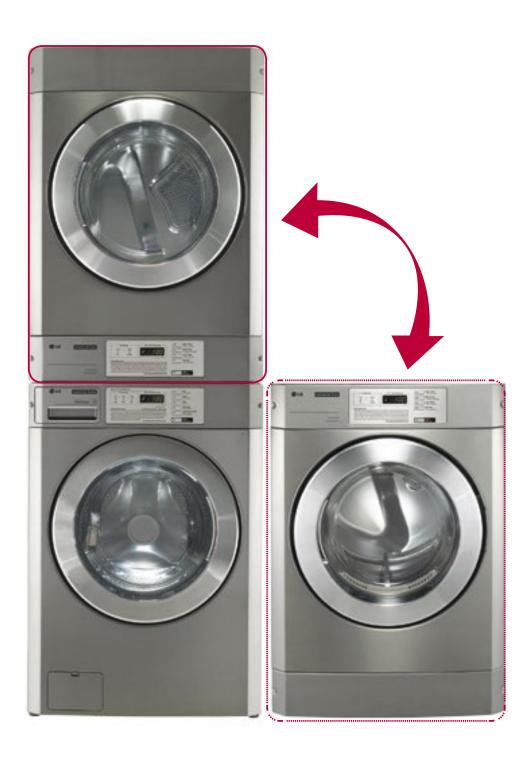

### FLEXIBLE INSTALLATION

**LG professional dryers** can be installed on top of a washer or a dryer.

Simple installation on an existing network – appliances have a 220 V connection.

The machines are adaptable to spaces.