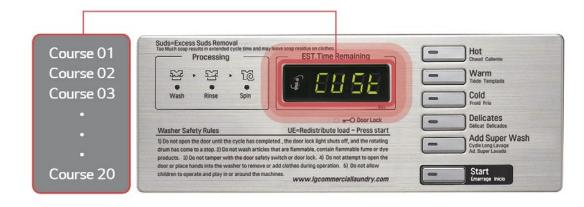

# CUSTOMIZABLE PROGRAMS

Users can **set up 20 of their programs** to optimize the washing process.

Setting the temperature, water level, program duration and spin speed ensures economical and gentle washing of protective clothing.