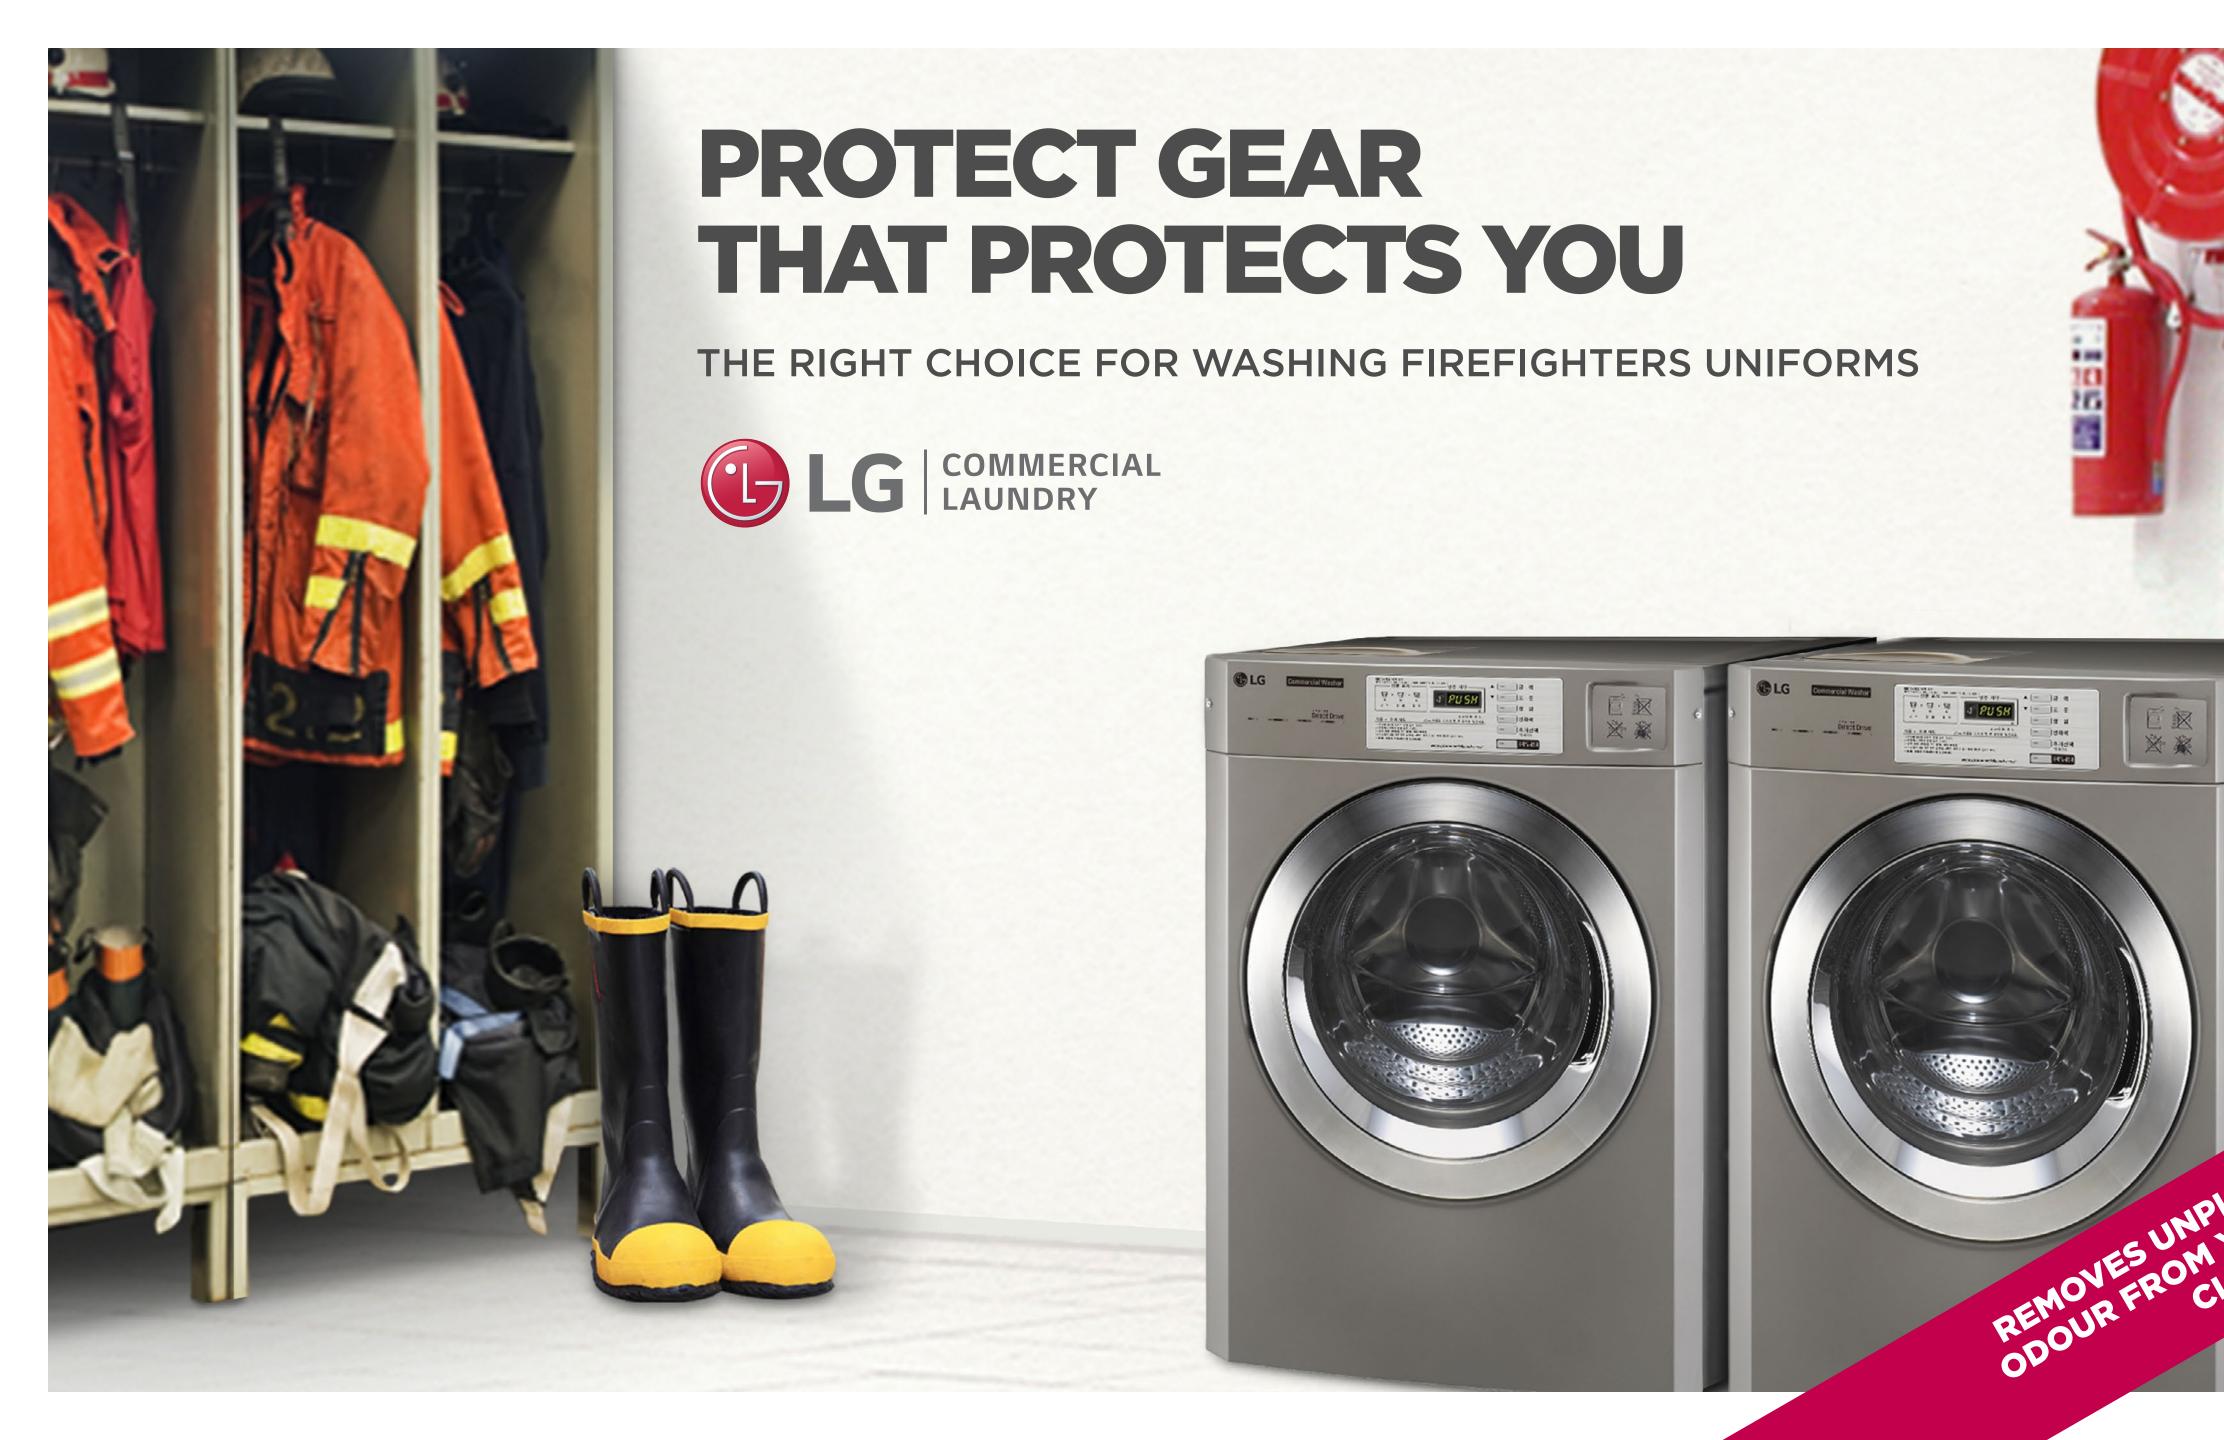

## PROFESSIONAL LAUNDRY SET DESIGNED SPECIFICALLY FOR FIRE BRIGADES



## Professional washers and dryers

Professional washer

Giant C MAX



QUICK PROGRAMS
TOTAL POWER 3,6 kW
DRUM VOLUME 103 lt

10kg max 13kg Professional dryer

Giant C PRO



QUICK PROGRAMS
TOTAL POWER 3,6 kW
DRUM VOLUME 103 It

10kg

CAPACITY

Professional washer

Titan Max



QUICK PROGRAMS
TOTAL POWER 5,4 kW
DRUM VOLUME 207 lt



Professional dryer

Titan C Light



QUICK PROGRAMS
TOTAL POWER 5,4 KW
DRUM VOLUME 254 lit





- Converts cold water into an ecological disinfectant
- Ozone-enriched water disinfects, eliminates bacteria and neutralizes viruses, even in a cold water washing program
- Removes unpleasant odours, even the smell of mold or smoke

## Automatic dosing kit **BW HYB-3P**



- Automatic dosing kit