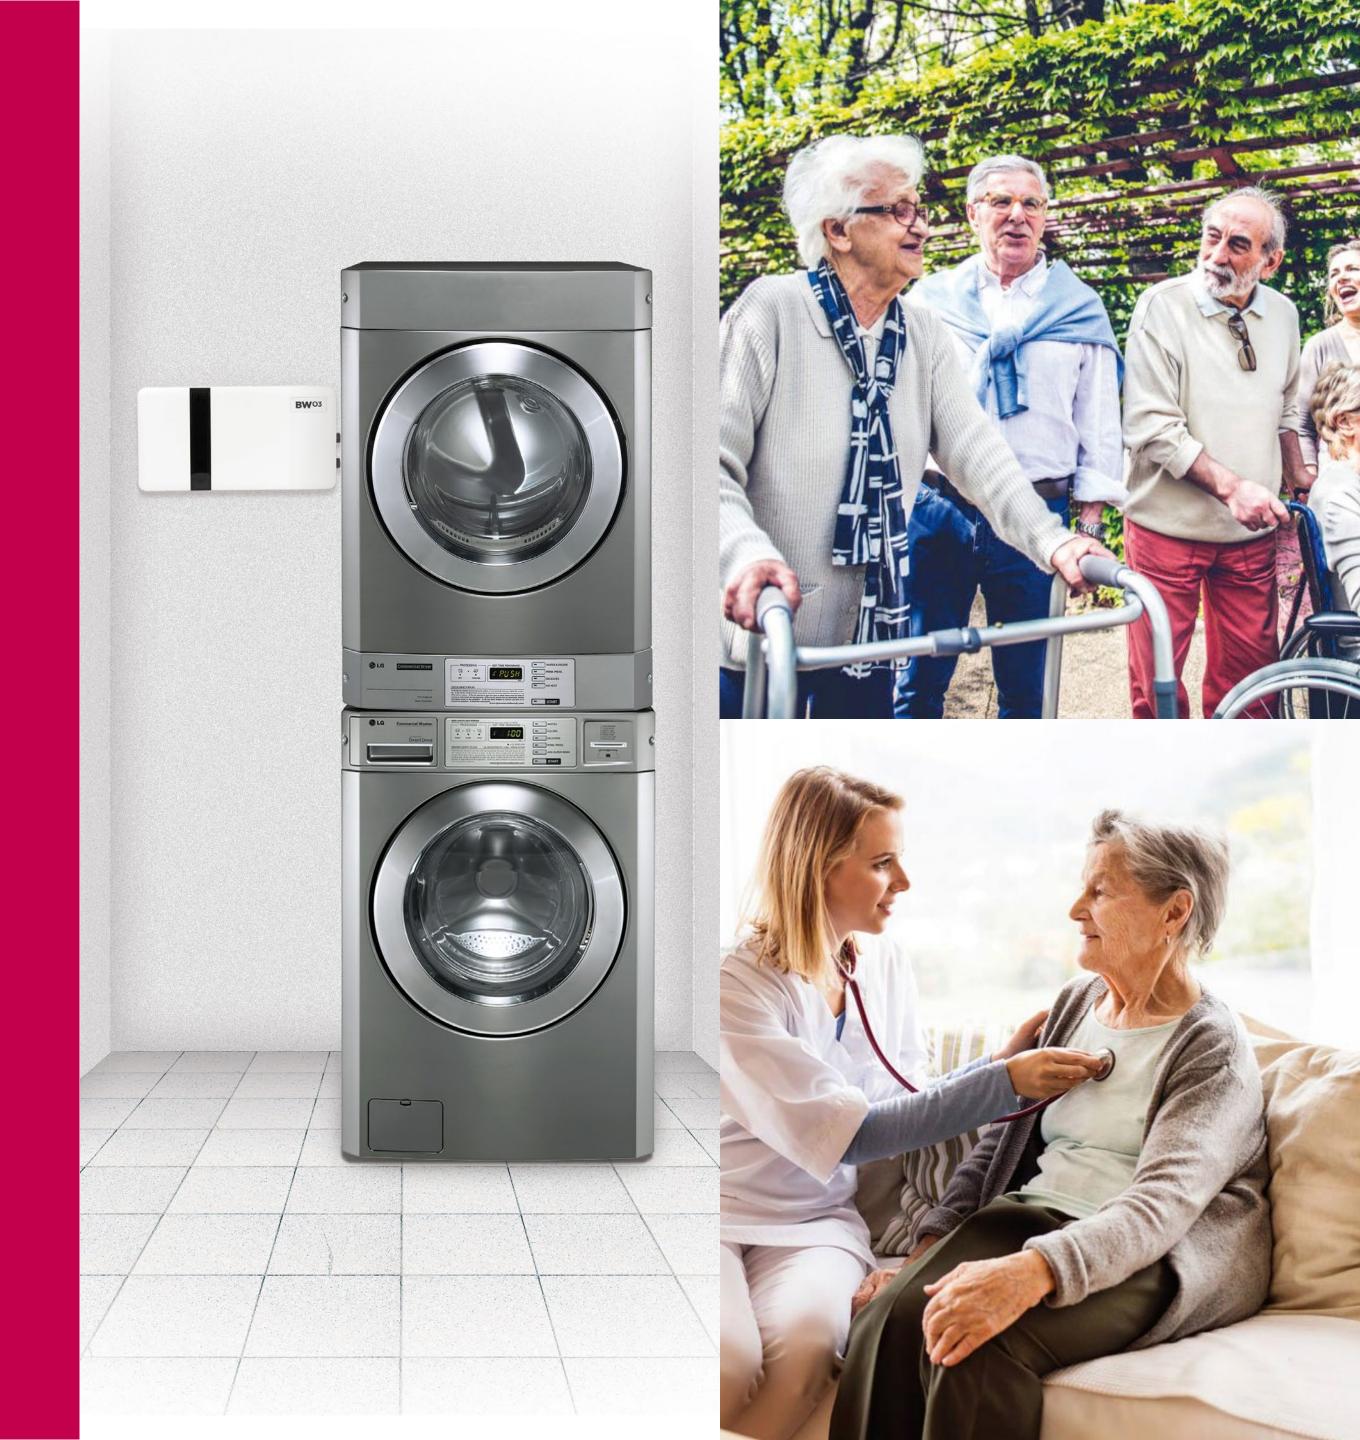

WITH **OZONE GENERATOR** 

- · Converts cold water into an ecological disinfectant
- Ozone-enriched water disinfects, eliminates bacteria and neutralizes viruses, even in a cold water washing program

#### Automatic dosing kit **BW HYB-3P**

- Automatic dosing kit with 3 pumps
- Quick and easy installation
- Dosage time adjustment from 1s to 20s

**CAPACITY** 

QUICK PROGRAMS  $10_{kg}$ TOTAL POWER 3,6 kW DRUM VOLUME 103 It max 13 kg

## LG professional appliances

HOSPITAL APPLICATION

#### IN HOUSE HOSPITAL LAUNDRY

washing hospital linen as sheets, towels, blankets, pillowcases...