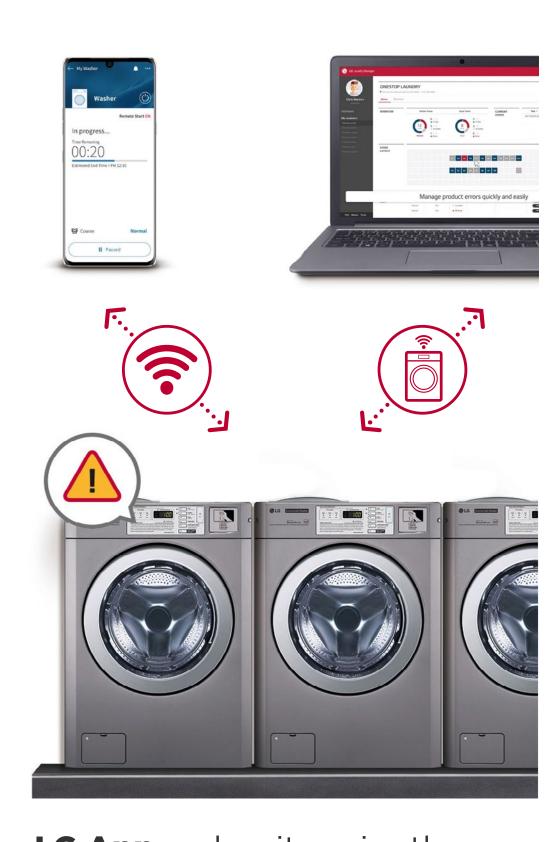

#### **MONITORING & EASY SERVICE**

**LG App** makes it easier than ever to do the laundry remotely. Monitor your operations remotely with the **LG** management Web. You can get real-time status updates and diagnose problems remotely.