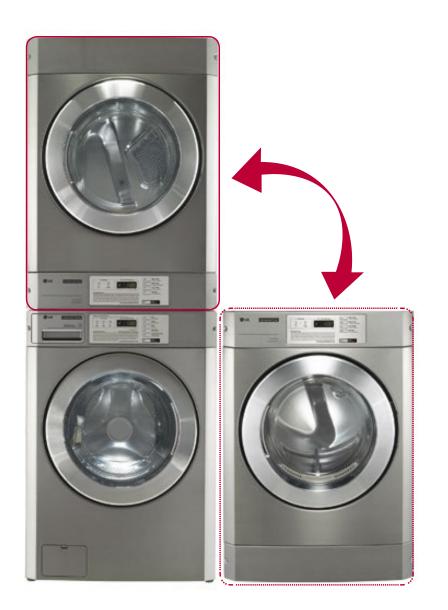

#### **FLEXIBLE** INSTALLATION

LG professional dryers can be installed on top of a washer or a dryer.

Simple installation on an existing network - appliances have a 220 V connection.

The machines are adaptable to spaces - The washing machines have a drainage pumps so they can be connected to existing installations.