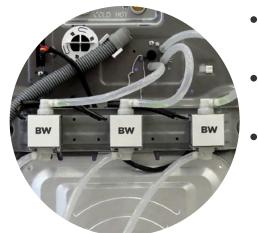

#### Automatic dosing kit **BW HYB-3P**

- Automatic dosing kit with 3 pumps
- Quick and easy installation
- Dosage time adjustment from 1s to 20s

**CAPACITY** 

QUICK PROGRAMS  $10_{kg}$ TOTAL POWER 3,6 kW DRUM VOLUME 103 It max 13 kg

## AUTO DOSING SYSTEM

LG professional devices are adapted for use in an **automatic dosing system** 

Beside devices, as a complete solution, we can offer you:

- superior dosing pumps
- specially designed detergents for laundrettes.