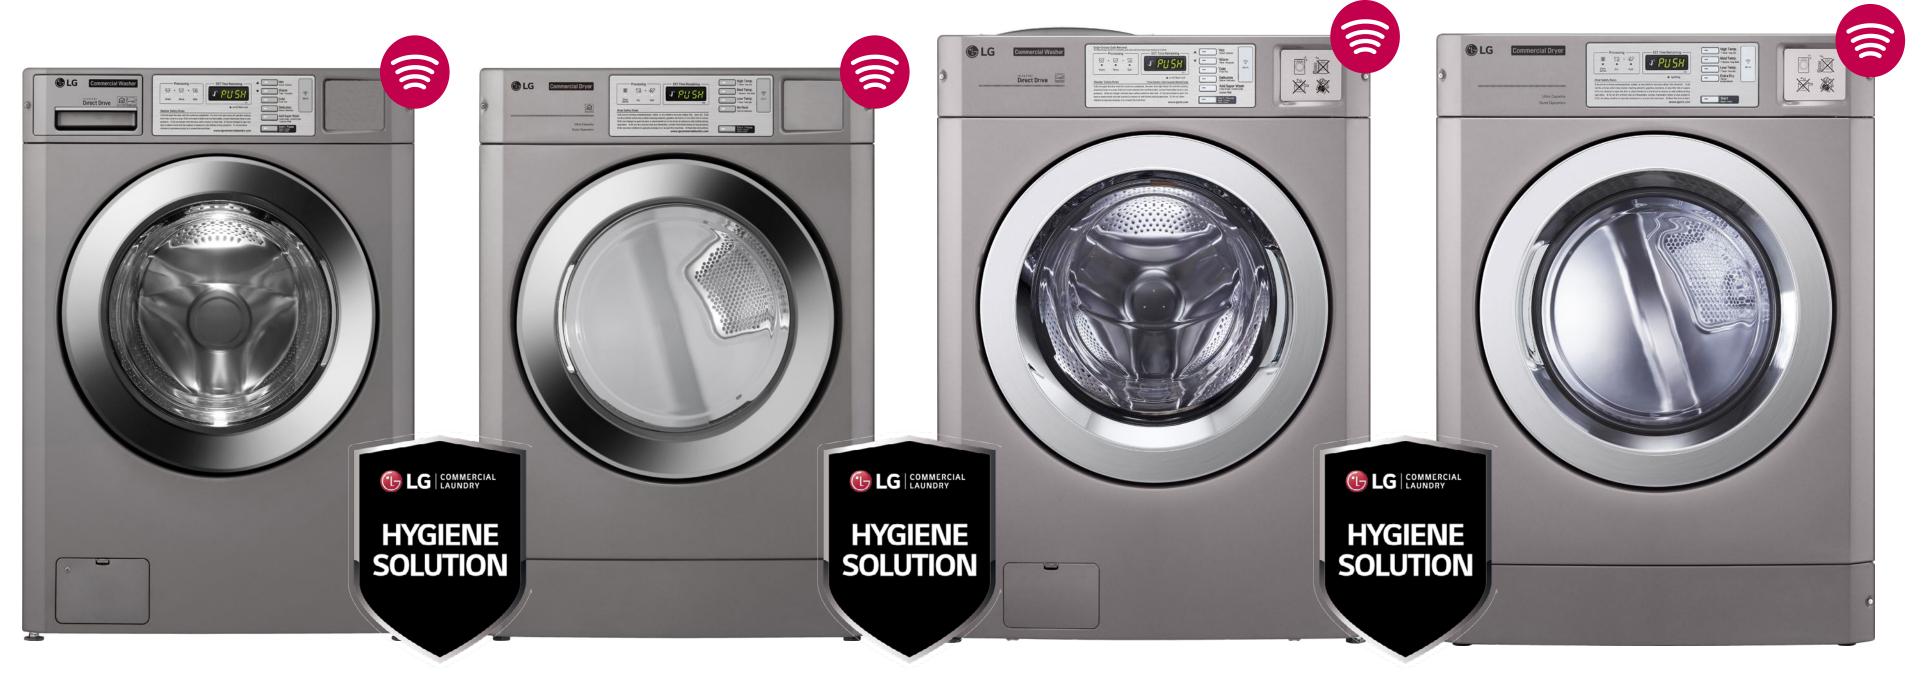

#### LG PROFESSIONAL WASHERS AND DRYERS

Professional washer **Giant C MAX** 

Professional dryer **Giant C PRO** 

Professional washer **Titan Max** 

Professional dryer

Titan C Light

HYGENIC WASHING

MACHINES AND DRYERS

WITH **OZONE GENERATOR** 

- · Converts cold water into an ecological disinfectant
- Ozone-enriched water disinfects, eliminates bacteria and neutralizes viruses, even in a cold water washing program