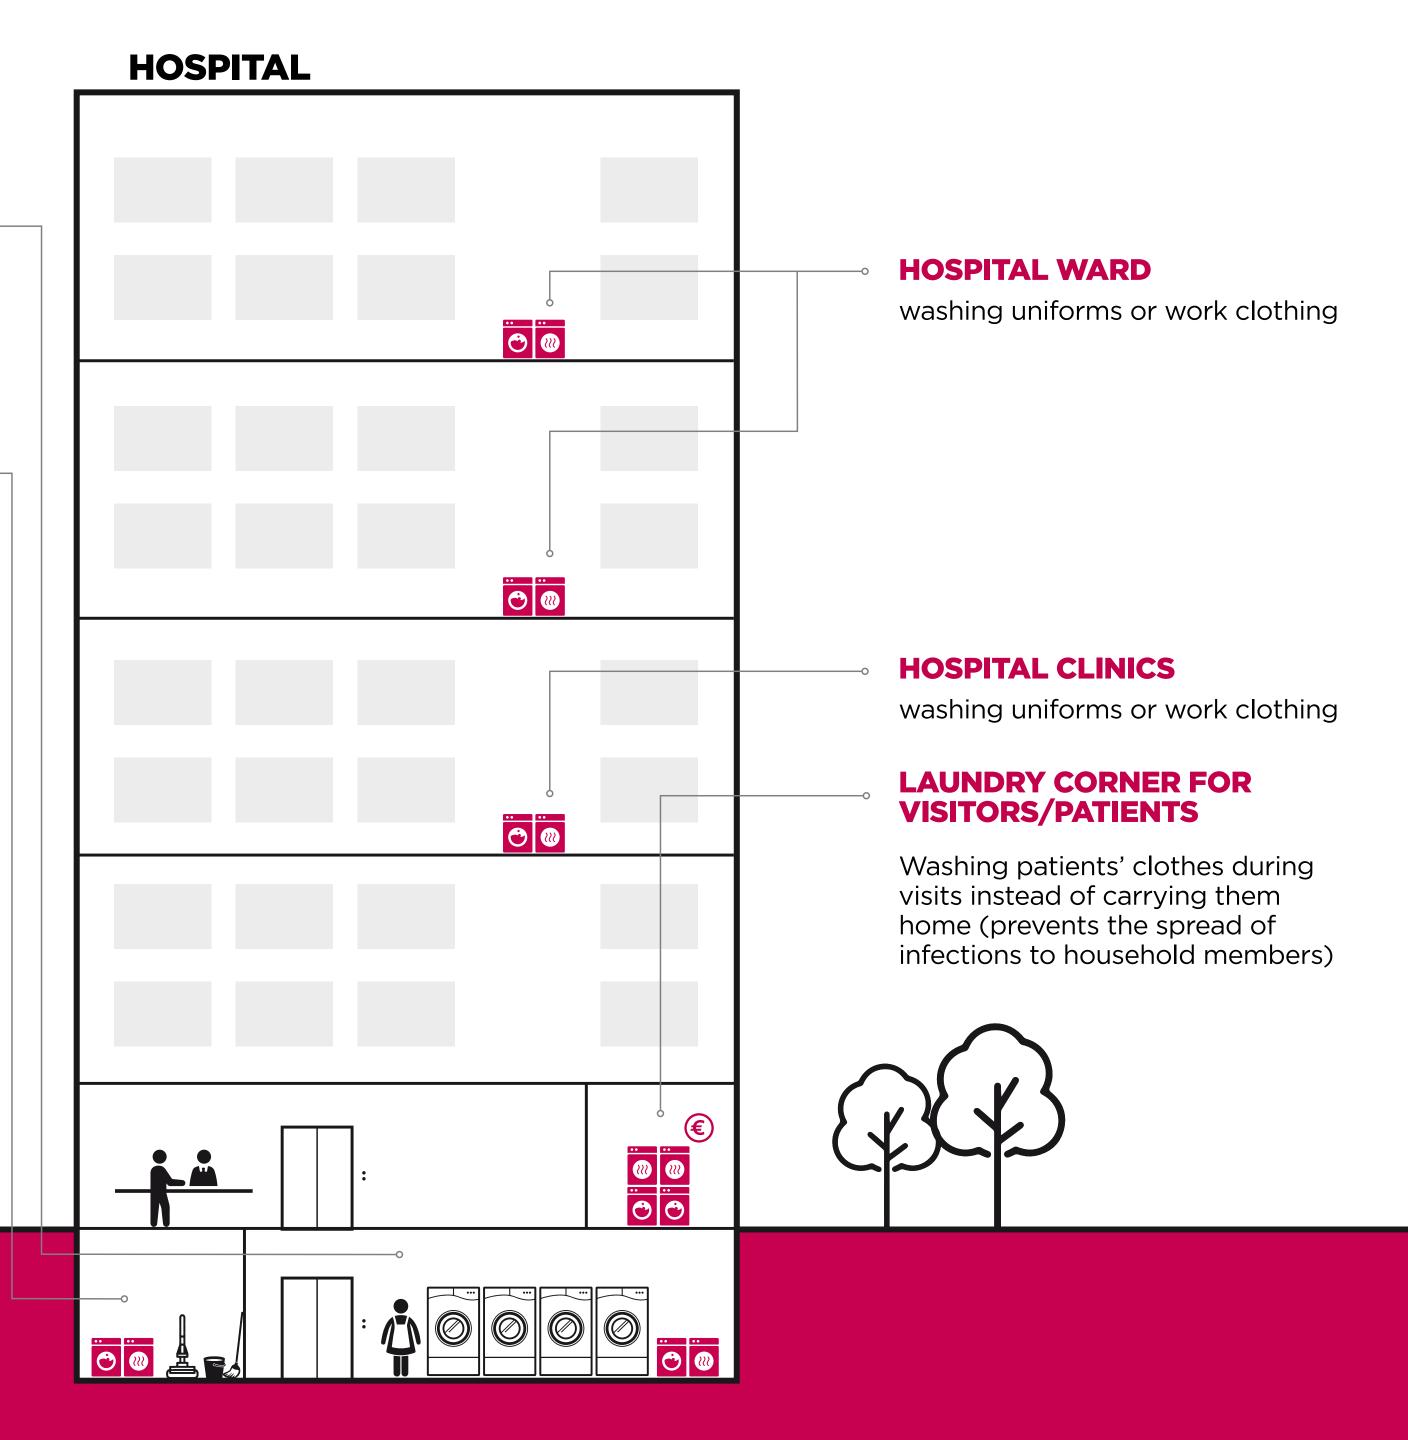

## LG professional appliances

HOSPITAL APPLICATION

#### IN HOUSE HOSPITAL LAUNDRY

washing hospital linen as sheets, towels, blankets, pillowcases...

#### FACILITY MANAGEMENT

washing mops, rags...

# LABORATORY DIAGNOSTICS washing uniforms or work clothing