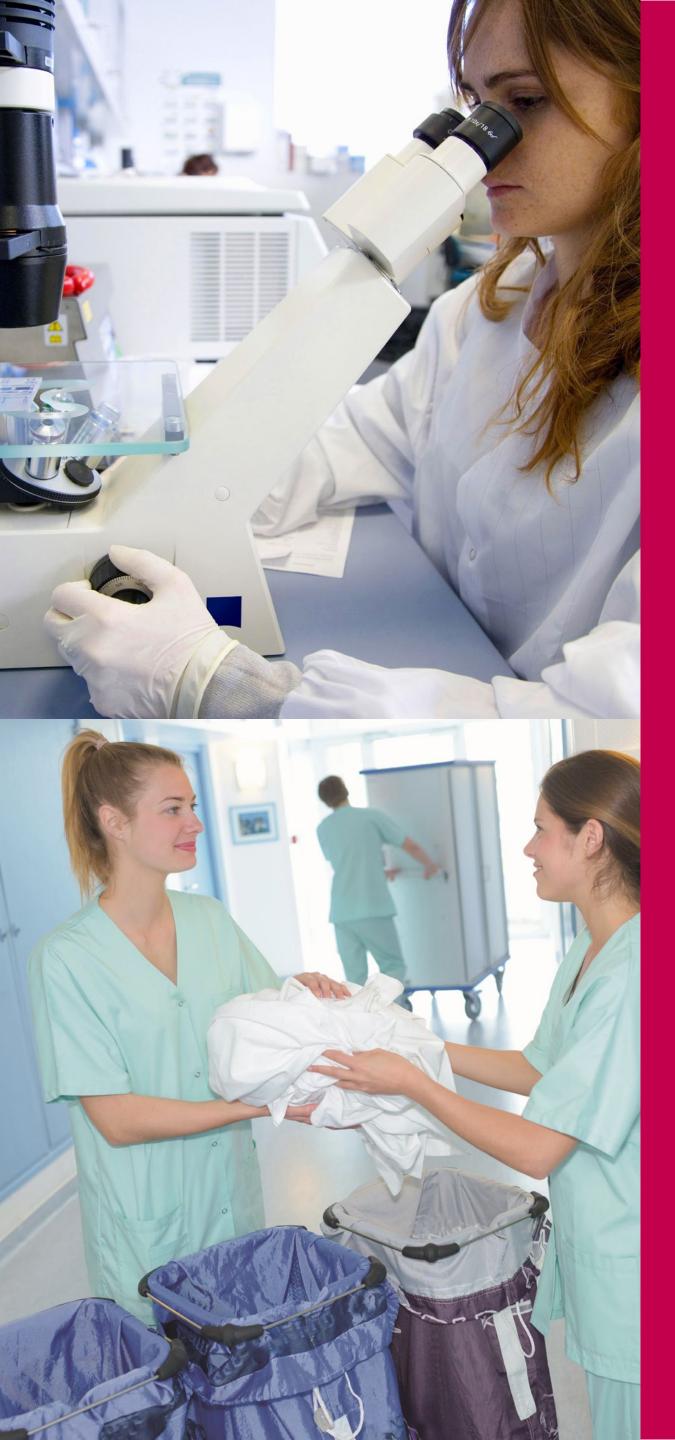

# LABORATORY DIAGNOSTICS washing uniforms or work clothing

#### IN HOUSE HOSPITAL LAUNDRY

washing hospital linen as sheets, towels, blankets, pillowcases...

#### **Waste storage**

For separating non-infectious waste and safely handling it you must:

- Use yellow and black bags for non- infectious waste
- Use shredders to reduce the quantity of waste