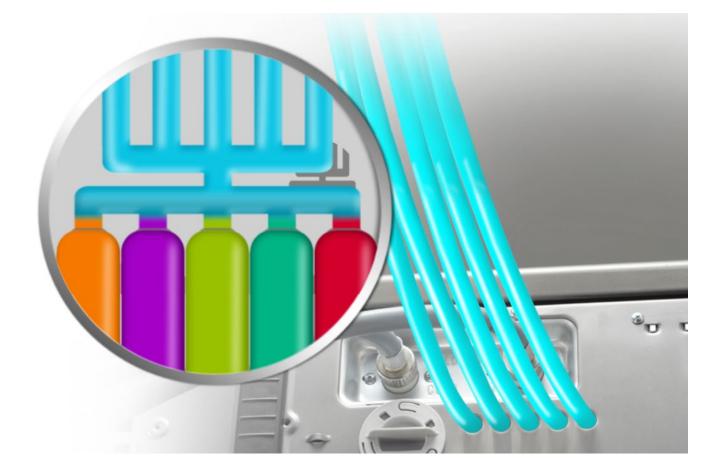

## AUTO DOSING SYSTEM

LG professional devices are adapted for use in an **automatic dosing system** 

Beside devices, as a complete solution, we can offer you:

- superior dosing pumps
- specially designed detergents for laundrettes.

#### Automatic dosing kit **BW HYB-3P**

- Automatic dosing kit with 3 pumps
- Quick and easy installation
- Dosage time adjustment from 1s to 20s

**CAPACITY** 

QUICK PROGRAMS  $10_{kg}$ TOTAL POWER 3,6 kW DRUM VOLUME 103 It max 13 kg