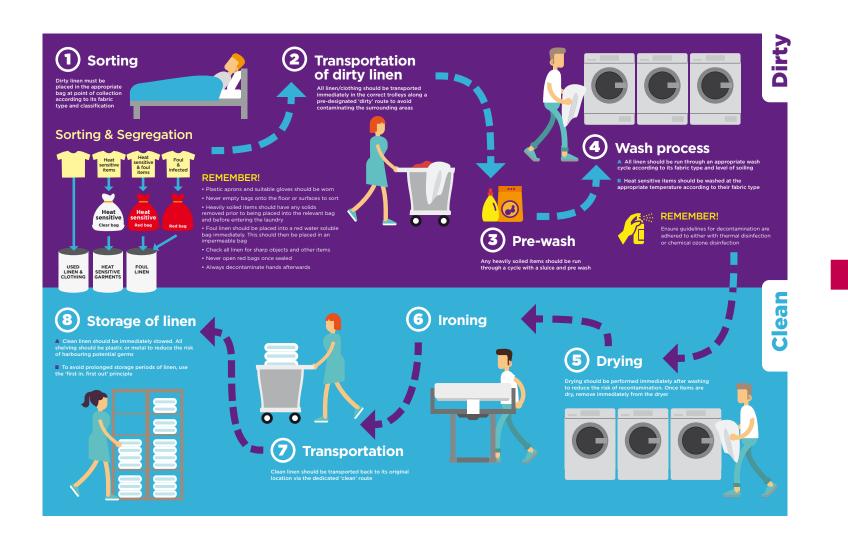

## **Expertise in laundry cycle management**

#### **Appliances**

Health institutions are at a great risk, therefore:

- Use professional equipment
- The appliances have to have hygienic programs
- Do not use domestic appliances

#### **Disinfection**

Make sure you use one of the following methods:

- Thermal disinfection
- Chemical disinfection
   (the one equal to the thermal one by it's efficiency)
- Ozone and ultraviolet rays

#### **Waste storage**

For separating non-infectious waste and safely handling it you must:

- Use yellow and black bags for non- infectious waste
- Use shredders to reduce the quantity of waste