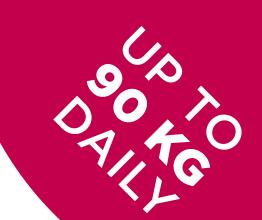

#### Automatic dosing kit **BW HYB-3P**

- Automatic dosing kit with 3 pumps
- Quick and easy installation
- Dosage time adjustment from 1s to 20s

**CAPACITY** 

QUICK PROGRAMS  $10_{kg}$ TOTAL POWER 3,6 kW DRUM VOLUME 103 It max 13 kg