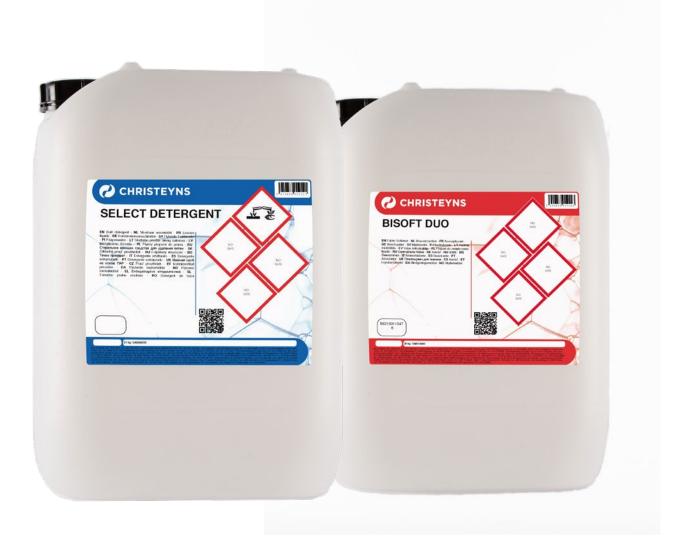

## SPECIALLY DESIGNED DETERGENTS FOR LAUNDRETTES

With LG professional appliances, we recommend **high-quality detergents** that are especially suitable for laundry.

Liquid detergents can be dosed automatically and adapted for fast washing cycles and low temperature programs.

Thanks to their hygienic properties, in addition to LG hygienic devices, they provide complete safety and cleanliness of the laundry.