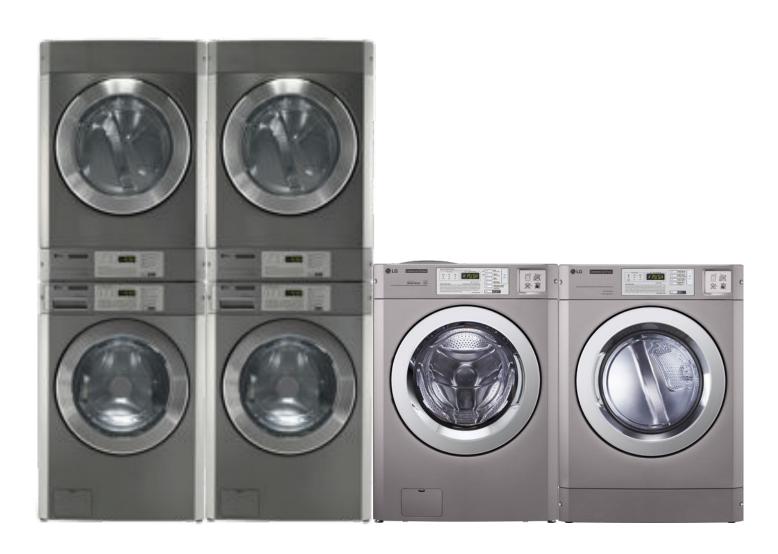

#### LG PROFESSIONAL WASHERS AND DRYERS

Professional washer **Giant C MAX** 

Professional dryer **Giant C PRO** 

Professional washer **Titan Max** 

Professional dryer

Titan C Light

HYGENIC WASHING

MACHINES AND DRYERS

QUICK PROGRAMS TOTAL POWER 5,4 kW DRUM VOLUME 207 It

**CAPACITY** 

**10**kg

QUICK PROGRAMS TOTAL POWER 3,8 kW DRUM VOLUME 147 It

**15**<sub>kg</sub> max 18 kg

CAPACITY

TOTAL POWER 5,4 KW DRUM VOLUME 254 It

QUICK PROGRAMS **14** kg

CAPACITY