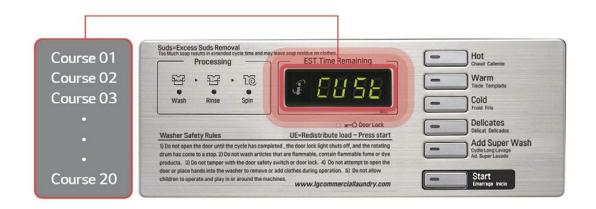

#### **CUSTOMIZABLE PROGRAMS**

#### **Users can set up 20 of their programs**

to optimize the washing process.

Setting the temperature, water level, program duration and spin speed ensures economical and gentle washing of protective clothing.