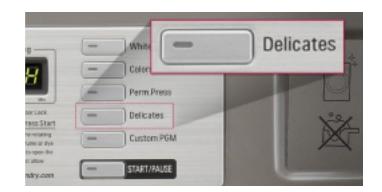

#### **CUSTOMIZABLE PROGRAMS**

#### **Users can set up 20 of their programs**

to optimize the washing process.

Setting the temperature, water level, program duration and spin speed ensures economical and gentle washing of protective clothing.

## USER-FRIENDLY APPLIANCES

The simple **intuitive interface** of LG professional devices makes it easy for users to quickly select different functions and programs.