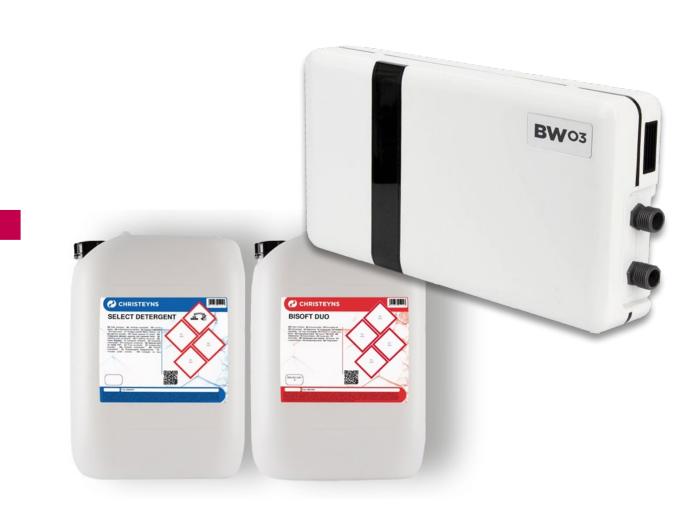

#### Automatic dosing kit **BW HYB-3P**

- Automatic dosing kit with 3 pumps
- Quick and easy installation
- Dosage time adjustment from 1s to 20s

**CAPACITY** 

QUICK PROGRAMS  $10_{kg}$ TOTAL POWER 3,6 kW DRUM VOLUME 103 It max 13 kg

## AUTO DOSING SYSTEM

LG professional devices are adapted for use in an **automatic dosing system** 

Beside devices, as a complete solution, we can offer you:

- superior dosing pumps
- specially designed detergents for laundrettes.

## SPECIALLY DESIGNED DETERGENTS FOR LAUNDRETTES

With LG professional appliances, we recommend **high-quality detergents** that are especially suitable for laundry.

Liquid detergents can be dosed automatically and adapted for fast washing cycles and low temperature programs.