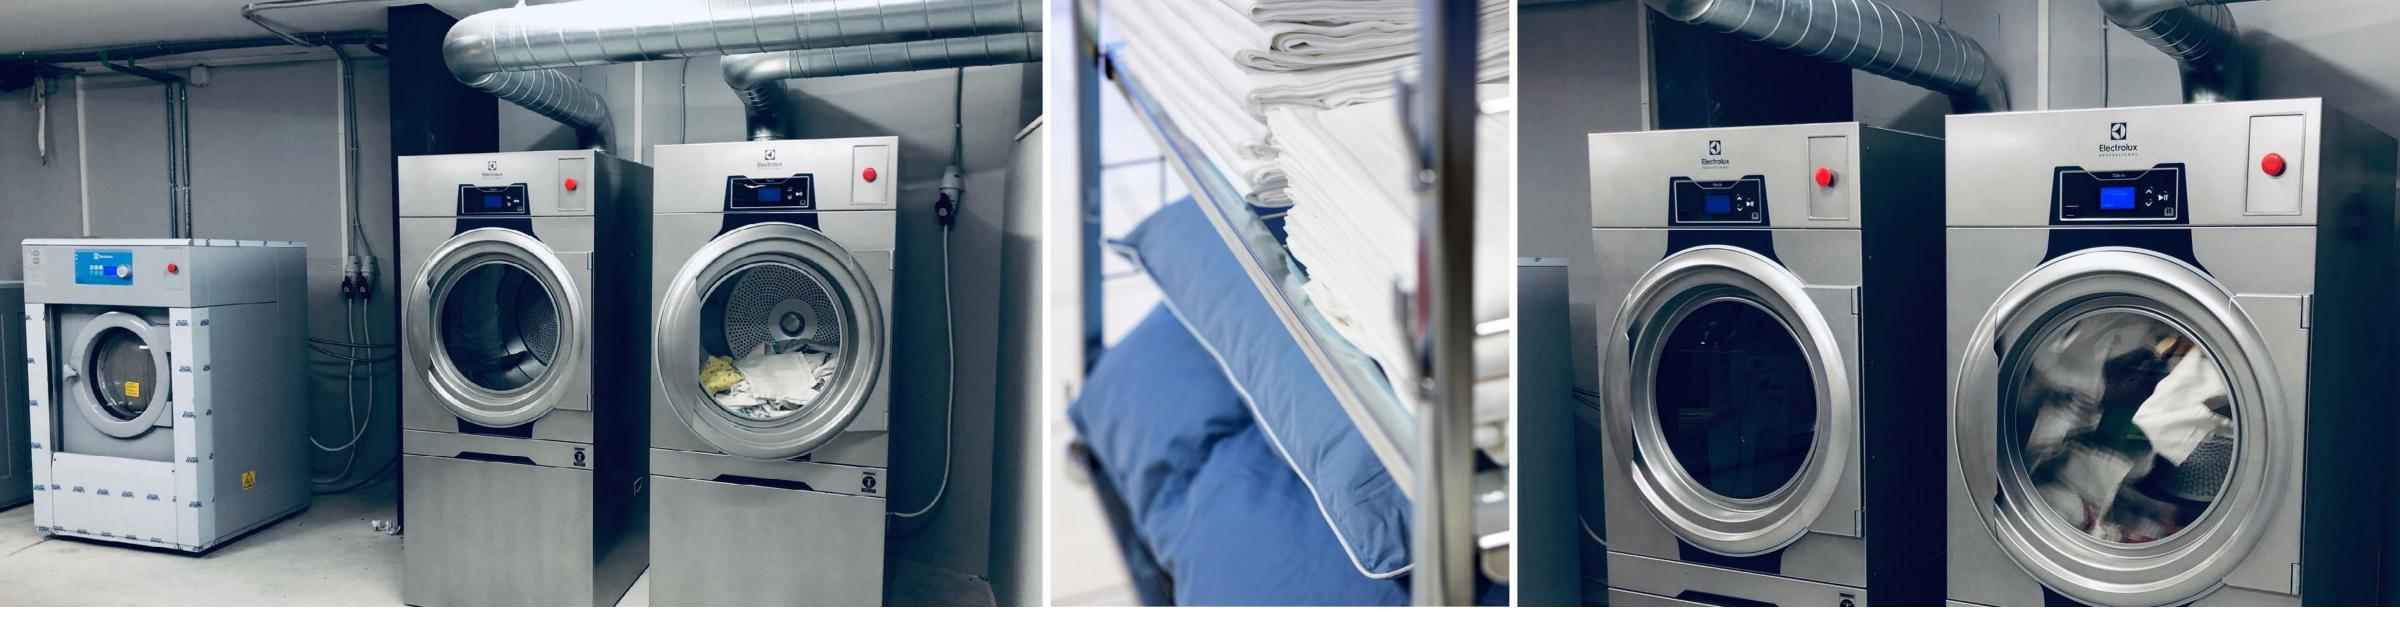

# YOUR OWN LAUNDRY

In hotels and other facilities which offer the service of accommodation, laundry has to be on the highest level hygienically speaking. The high standard in this regard fulfils all the guests' needs, and also contributes to the good reputation of your facility. Installing your own laundry brings many advantages in comparison with the external laundry which takes care of your laundry washing and drying.

- No expenses on laundry transport and time wasting on transport
- Textile and laundry keep their quality for longer
- Independence from the external suppliers and price changes
- No output and input control
- Flexible use of staff and working hours optimization
- Hygienic standards
- Clean laundry always at your disposal
- A lot of washed laundry cheaper per kg