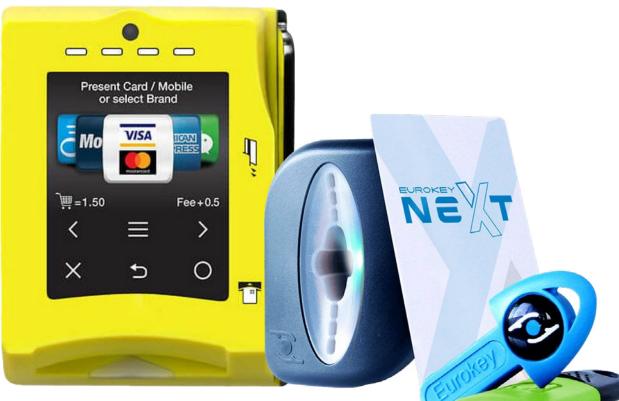

### **PAYMENT SYSTEMS User-friendly for end user**

### **CONTACTLESS PAYMENT**

Credit and debit cards / Mobile and NFC payment /Prepaid cards / Payment via QR code

### **COINS / TOKENS**

Payment in local currency/euros or with tokens