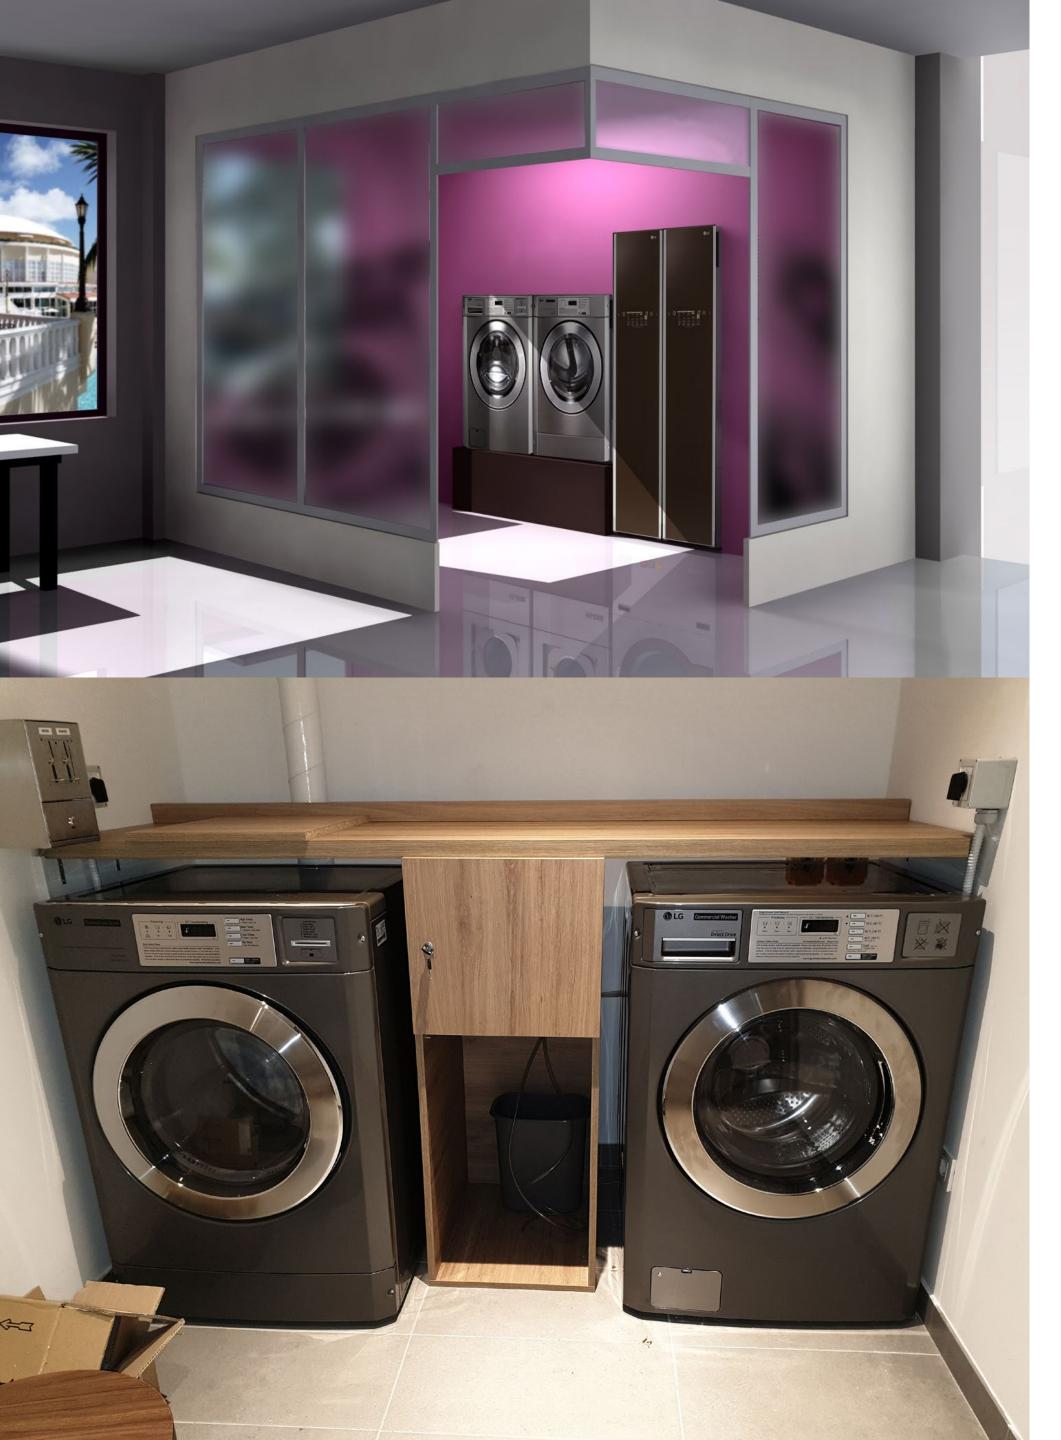

# WELLNESS LAUNDRY

Don't have a lot of space? No problem - small room, electricity, water and air drainage is all you need to open your own laundry and reduce the cost of washing towels.

### **ADVANTAGES**

- Smaller monthly expenses when compared to expenses generated in external laundries
- Hygienic washing programs
- Always accessible towels
- Better quality, fresher smell and softer feel of towels
- Gentle cleaning and perfect drying why you will need to buy fewer number of towels
- Bigger washing capacity in one shift
- Simple and safe mode of working/using of appliances