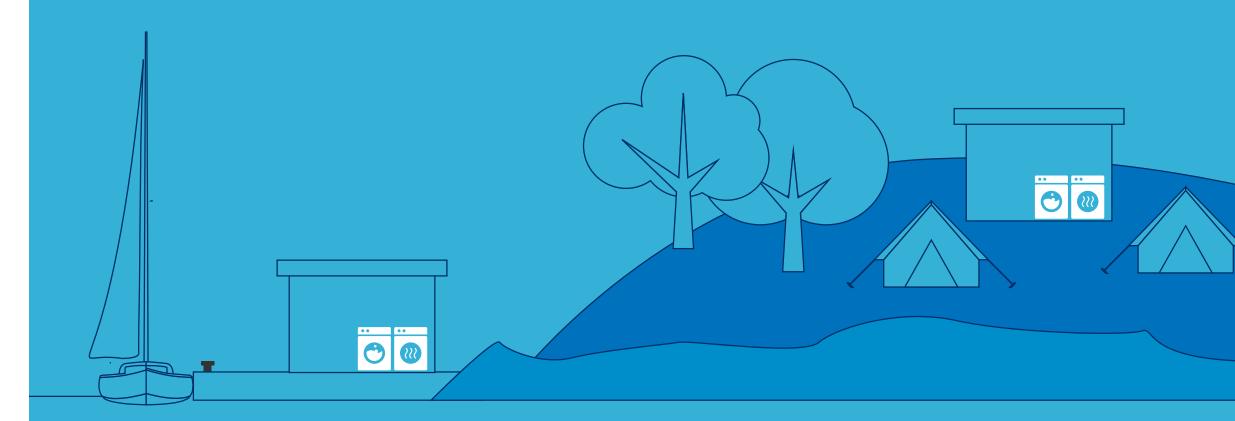

#### HOTEL

# YOUR OWN LAUNDRY

In hotels and other facilities which offer the service of accommodation, laundry has to be on the highest level hygienically speaking. The high standard in this regard fulfils all the guests' needs, and also contributes to the good reputation of your facility. Installing your own laundry brings many advantages in comparison with the external laundry which takes care of your laundry washing and drying.

- No expenses on laundry transport and time wasting on transport
- Textile and laundry keep their quality for longer
- Independence from the external suppliers and price changes
- No output and input control
- Flexible use of staff and working hours optimization
- Hygienic standards
- Clean laundry always at your disposal
- A lot of washed laundry cheaper per kg

# WELLNESS LAUNDRY

Don't have a lot of space? No problem - small room, electricity, water and air drainage is all you need to open your own laundry and reduce the cost of washing towels.

### **ADVANTAGES**

- Smaller monthly expenses when compared to expenses generated in external laundries
- Hygienic washing programs
- Always accessible towels
- Better quality, fresher smell and softer feel of towels
- Gentle cleaning and perfect drying why you will need to buy fewer number of towels
- Bigger washing capacity in one shift
- Simple and safe mode of working/using of appliances

# **CAMP LAUNDRY**

Would you like to offer a total comfort and maximal leisure to your guests, whilst ensuring a fast return on investment for yourself? Self- service laundry is a right solution for You.

# MARINE LAUNDRY

Many marines constantly invest in the improvement of their services to adjust to the needs of today's nautical guests. They have additionally improved on their services, and self- service laundrette is certainly one of them.

# LAUNDRY FOR FACILITY MAINTENANCE

To take on daily challenges more easily, laundries for facility maintenance guarantee a perfect treatment of mops, working clothes, curtains, rugs and other fabric.