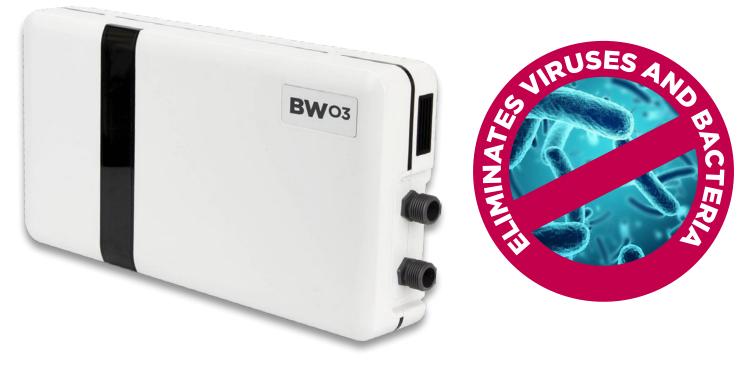

### **Perfect decontamination**

### HYGENIC WASHING MACHINES AND DRYERS WITH OZONE GENERATOR

**Ozone** is a natural gas that becomes pure oxygen in contact with water and acts by dissolving organic matter.

An ozone generator is a device that connects to a washing machine, mixes ozone with water and acts on viruses and bacteria in the process of laundry washing. Ozone attacks the cell membranes that cover them and deactivates them. The result is clean and disinfected laundry.