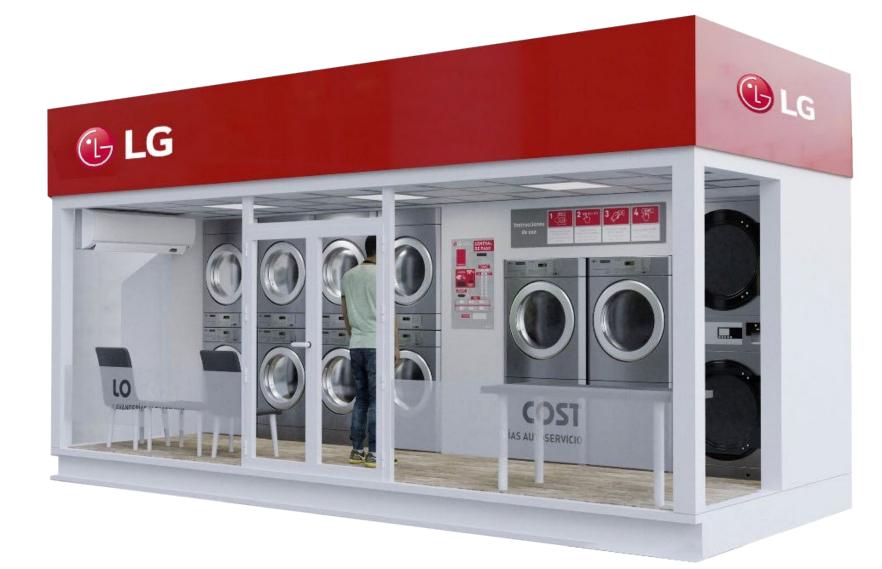

# **CAMP LAUNDRY**

Would you like to offer a total comfort and maximal leisure to your guests, whilst ensuring a fast return on investment for yourself? Self- service laundry is a right solution for You.

- Additional service in the facility • Additional source of income • Fast return on investment • The possibility of bigger categorization • Hygienic washing programs

### **ADVANTAGES FOR GUESTS**

- Simple and safe mode of working/ using
- The possibility of traveling with less clothes
- Eco friendly
- Accessible only for guests staying in the camp

### **ADVANTAGES FOR CAMP**

- Time saving fast cycles
- Instant accessibility
- Hygienic washing programs