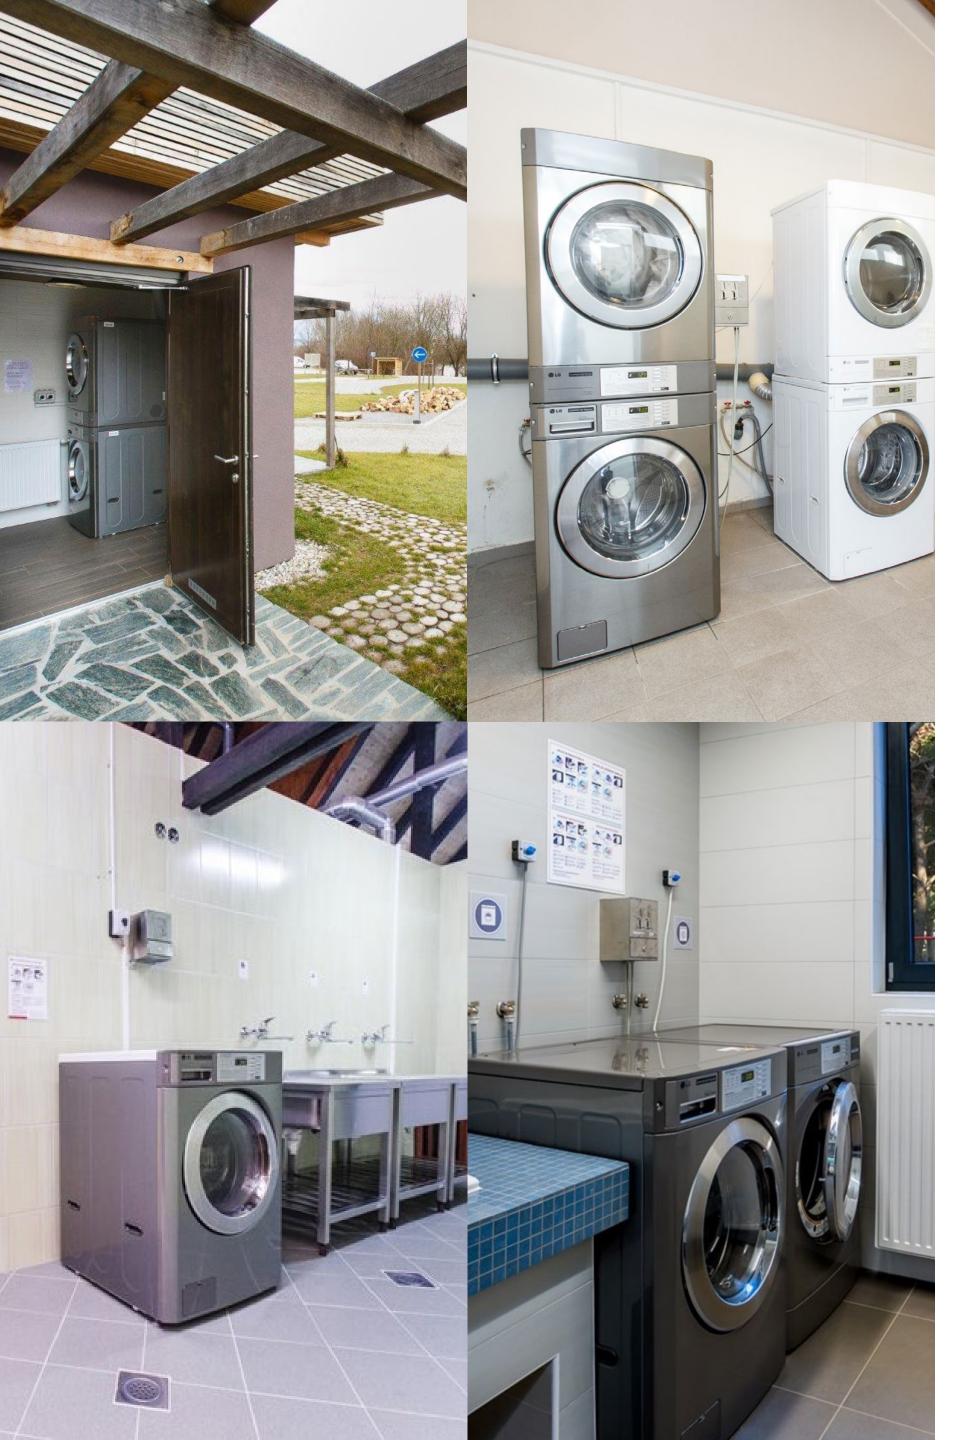

# WELLNESS LAUNDRY

Don't have a lot of space? No problem - small room, electricity, water and air drainage is all you need to open your own laundry and reduce the cost of washing towels.

### **ADVANTAGES**

- Smaller monthly expenses when compared to expenses generated in external laundries
- Hygienic washing programs
- Always accessible towels
- Better quality, fresher smell and softer feel of towels
- Gentle cleaning and perfect drying why you will need to buy fewer number of towels
- Bigger washing capacity in one shift
- Simple and safe mode of working/using of appliances