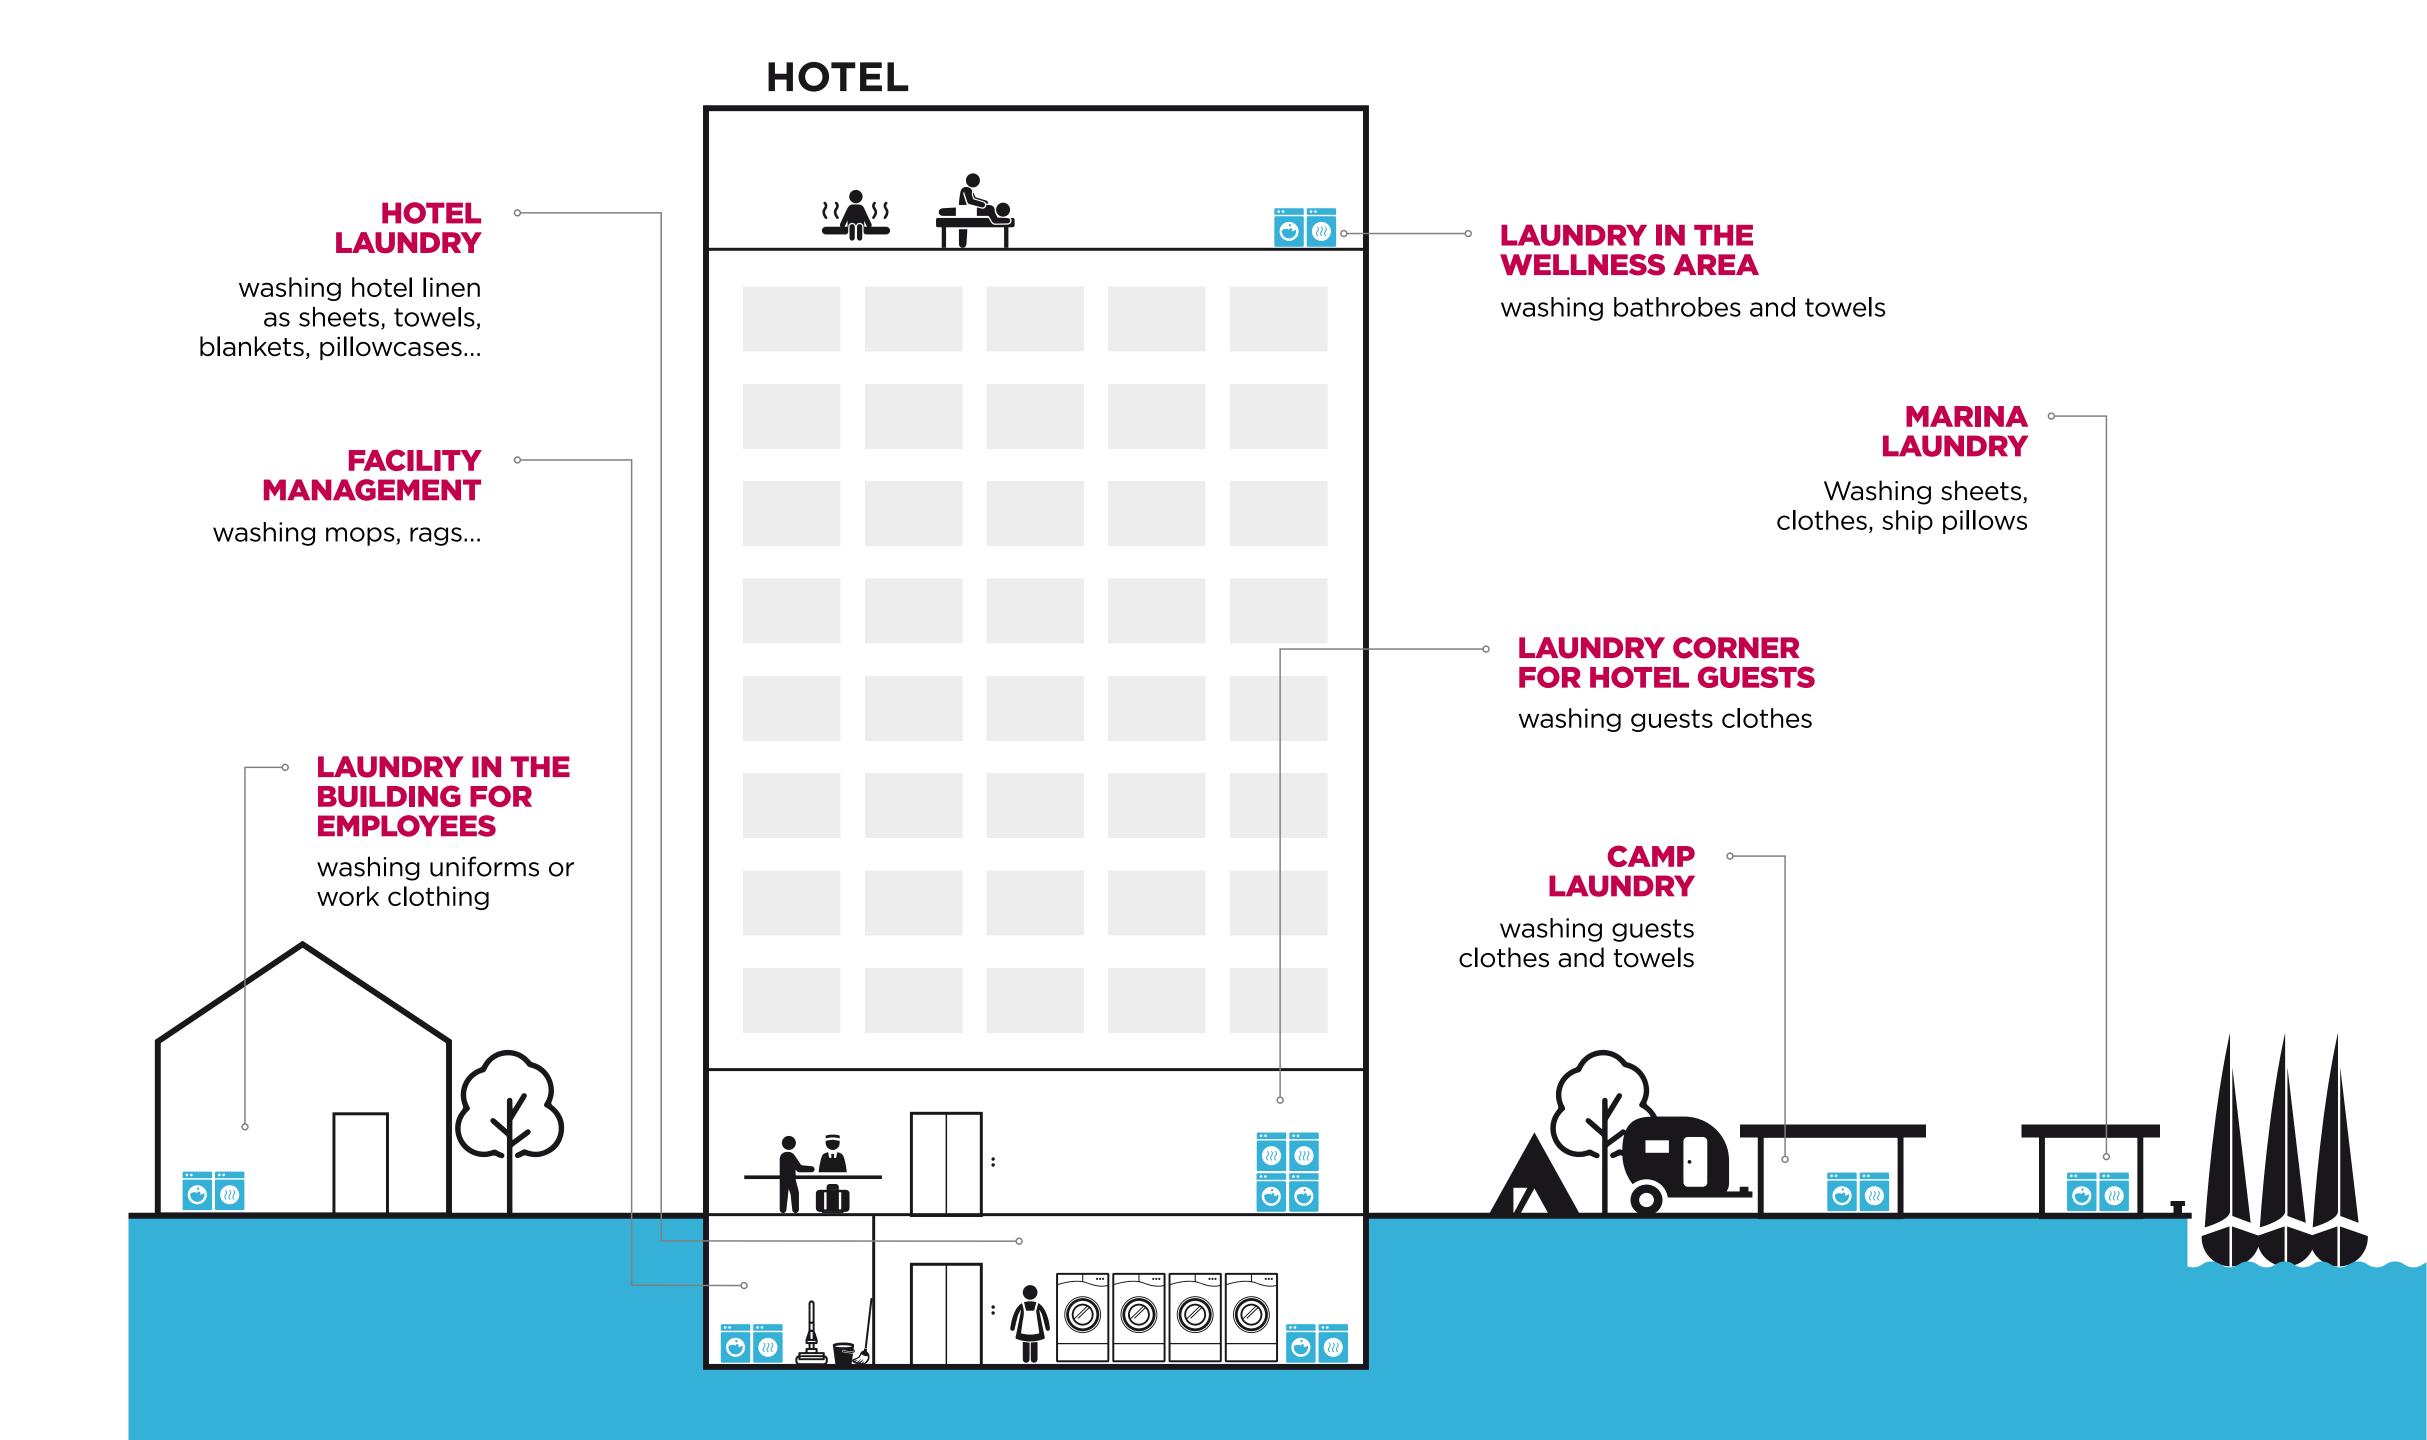

# YOUR OWN LAUNDRY

In hotels and other facilities which offer the service of accommodation, laundry has to be on the highest level hygienically speaking. The high standard in this regard fulfils all the guests' needs, and also contributes to the good reputation of your facility. Installing your own laundry brings many advantages in comparison with the external laundry which takes care of your laundry washing and drying.

- No expenses on laundry transport and time wasting on transport
- Textile and laundry keep their quality for longer
- Independence from the external suppliers and price changes
- No output and input control
- Flexible use of staff and working hours optimization
- Hygienic standards
- Clean laundry always at your disposal
- A lot of washed laundry cheaper per kg

# WELLNESS LAUNDRY

Don't have a lot of space? No problem - small room, electricity, water and air drainage is all you need to open your own laundry and reduce the cost of washing towels.

### **ADVANTAGES**

- Smaller monthly expenses when compared to expenses generated in external laundries
- Hygienic washing programs
- Always accessible towels
- Better quality, fresher smell and softer feel of towels
- Gentle cleaning and perfect drying why you will need to buy fewer number of towels
- Bigger washing capacity in one shift
- Simple and safe mode of working/using of appliances

# MARINE LAUNDRY

Many marines constantly invest in the improvement of their services to adjust to the needs of today's nautical guests. They have additionally improved on their services, and self- service laundrette is certainly one of them.

### **ADVANTAGES FOR MARINA**

- Additional service in the facility
- Additional source of income
- Fast return on investment
- Flexible installation suitable for smaller spaces
- Simple and fast instalment

#### **ADVANTAGES FOR GUESTS**

- Time saving fast cycles
- Instant accessibility
- Simple and safe mode of working/ using • Eco friendly
- The possibility of traveling with less clothes
- Accessible only for guests in the marine

# LAUNDRY FOR FACILITY MAINTENANCE

To take on daily challenges more easily, laundries for facility maintenance guarantee a perfect treatment of mops, working clothes, curtains, rugs and other fabric.

### The advantages of your own laundry for facility maintenance are

- The accessibility of fabric ready for the immediate use
- Hygienic washing programs
- Washing laundry separately in the facility prevents the cross contamination
- Simple and safe mode of working/ using
- Time saving fast cycles
- Flexible installation suitable for smaller spaces
- Simple and fast instalment

### LAUNDRY CORNER FOR HOTEL GUESTS

Guests need clean laundry while staying at your hotel. By opening a laundry corner for them, you are offering an additional service, and you are keeping with the trends on the market. Your guests in turn get clean clothes, which means that can pack their travel suitcases more lightly.

### **ADVANTAGES FOR A HOTEL**

### **SERVICE FOR GUESTS**

• Gaining additional service directly in a hotel • The possibility of traveling with less clothes • Clean clothes always ready to wear • Express service – Immediate accessibility