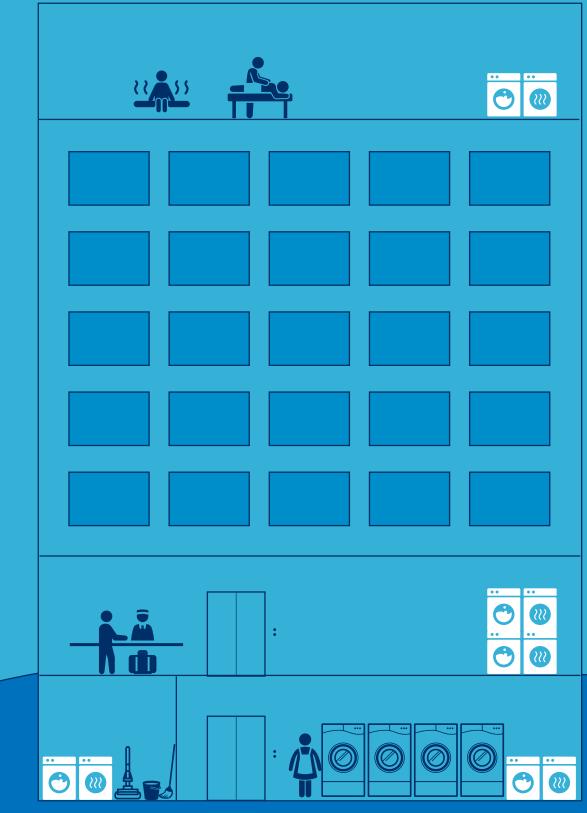

#### HOTEL

# YOUR OWN LAUNDRY

In hotels and other facilities which offer the service of accommodation, laundry has to be on the highest level hygienically speaking. The high standard in this regard fulfils all the guests' needs, and also contributes to the good reputation of your facility. Installing your own laundry brings many advantages in comparison with the external laundry which takes care of your laundry washing and drying.

# WELLNESS LAUNDRY

Don't have a lot of space? No problem - small room, electricity, water and air drainage is all you need to open your own laundry and reduce the cost of washing towels.

# LAUNDRY FOR FACILITY MAINTENANCE

To take on daily challenges more easily, laundries for facility maintenance guarantee a perfect treatment of mops, working clothes, curtains, rugs and other fabric.

### LAUNDRY CORNER FOR HOTEL GUESTS

Guests need clean laundry while staying at your hotel. By opening a laundry corner for them, you are offering an additional service, and you are keeping with the trends on the market. Your guests in turn get clean clothes, which means that can pack their travel suitcases more lightly.