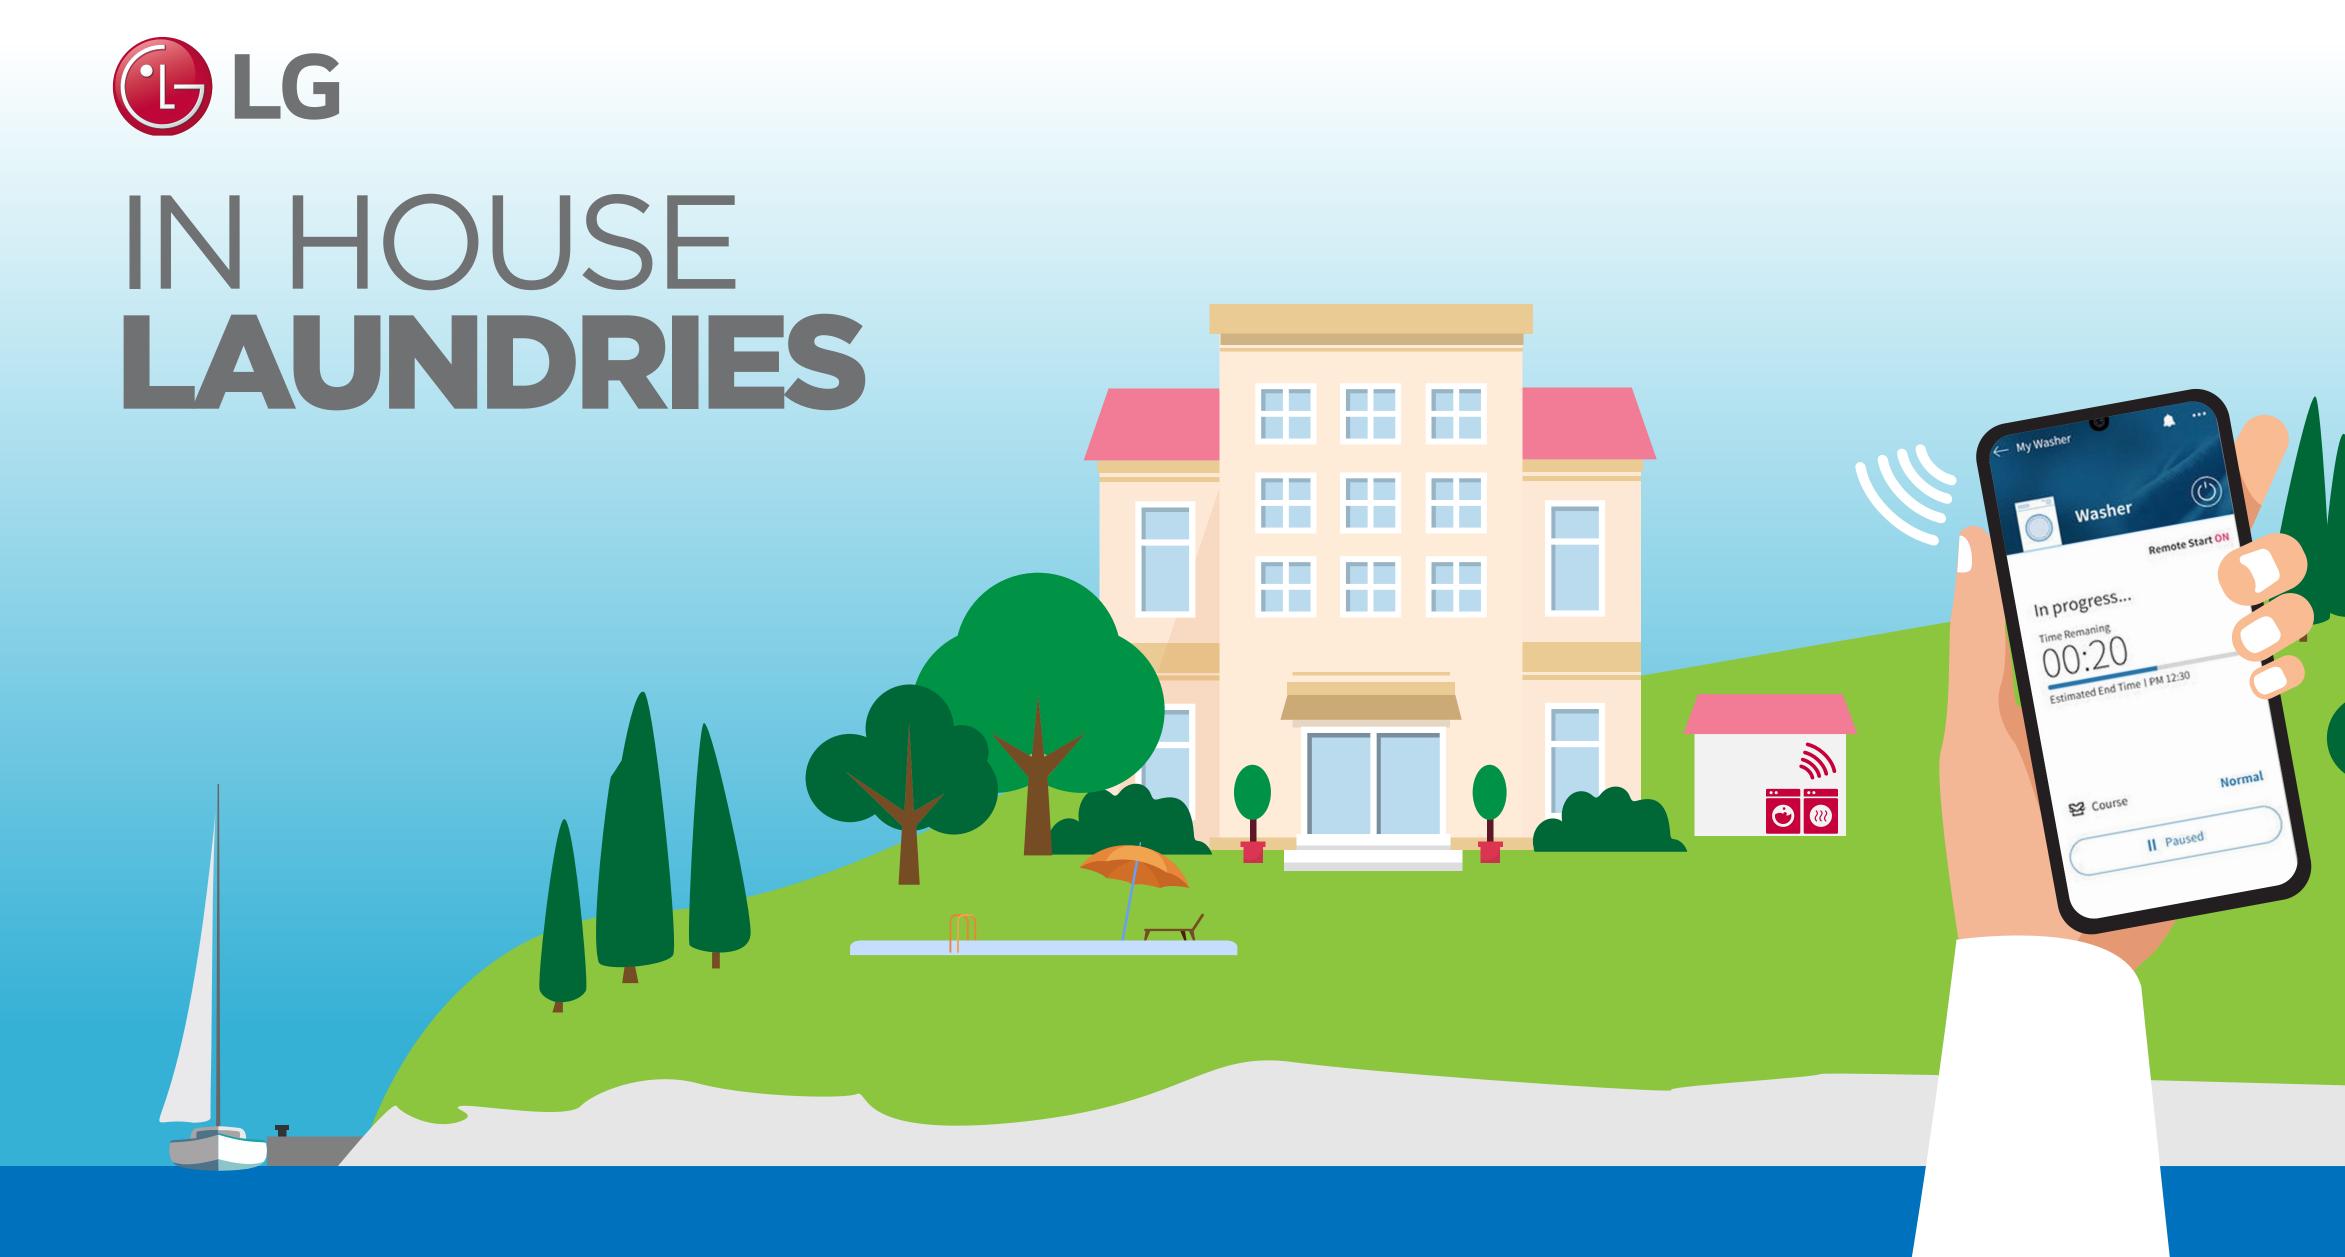

# YOUR OWN LAUNDRY

In hotels and other facilities which offer the service of accommodation, laundry has to be on the highest level hygienically speaking. The high standard in this regard fulfils all the guests' needs, and also contributes to the good reputation of your facility. Installing your own laundry brings many advantages in comparison with the external laundry which takes care of your laundry washing and drying.

### **MONITORING & EASY SERVICE**

**LG App** makes it easier than ever to do the laundry remotely.

Monitor your operations remotely with the **LG** management Web. You can get real-time status updates and diagnose problems remotely.