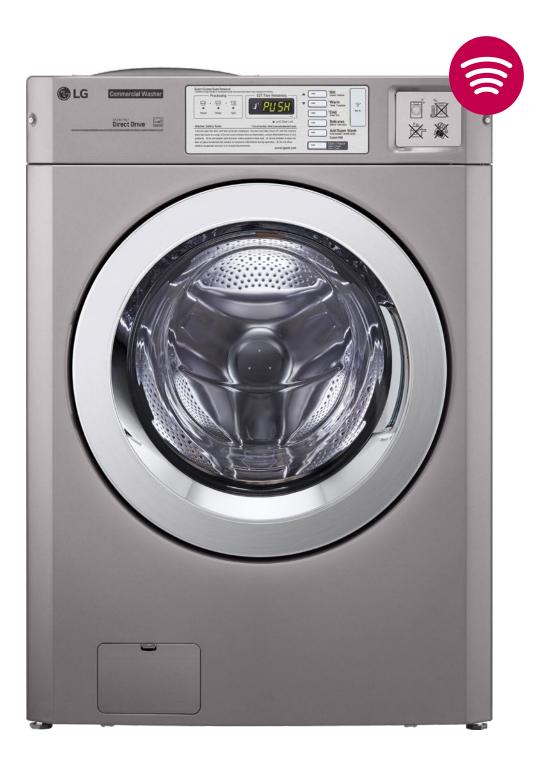

### DURABILITY

LG professional devices give you superior durability and reliability thanks to **LG Inverter Direct DriveTM** technology.

### **EFFICIENCY**

LG professional washing machines are **ENERGY STAR** classified with the lowest water and electricity consumption compared to competing appliances of the same category.

LG professional dryers can be installed on top of a washer or a dryer.

### **MONITORING & EASY SERVICE**

**LG App** makes it easier than ever to do the laundry remotely.

Monitor your operations remotely with the **LG** management Web. You can get real-time status updates and diagnose problems remotely.