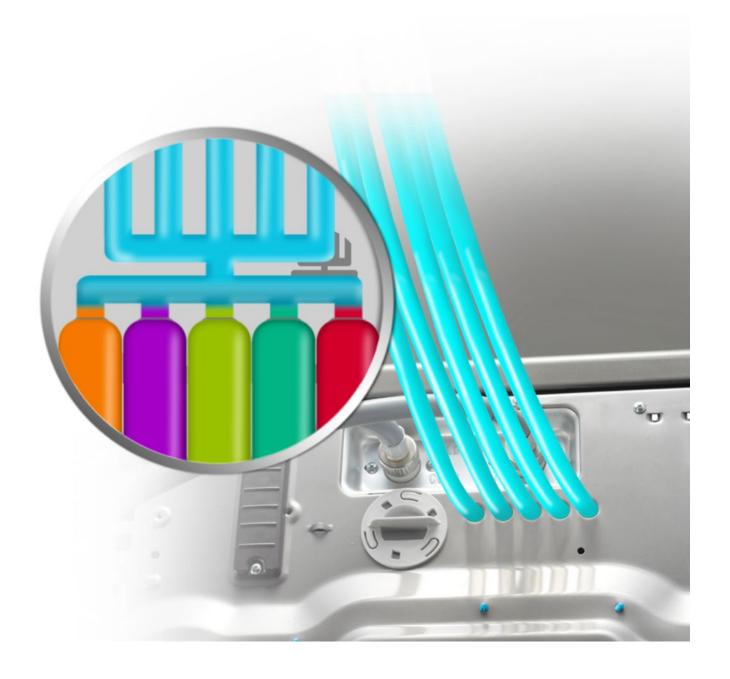

### **AUTO DOSING** SYSTEM

LG professional devices are adapted for use in an automatic dosing system Beside devices, as a complete solution, we can offer you: • superior dosing pumps • specially designed detergents for laundrettes.

### **SPECIALLY DESIGNED DETERGENTS FOR** LAUNDRETTES

With LG professional appliances, we recommend **high-quality detergents** that are especially suitable for laundry.

Liquid detergents can be dosed automatically and adapted for fast washing cycles and low temperature programs.