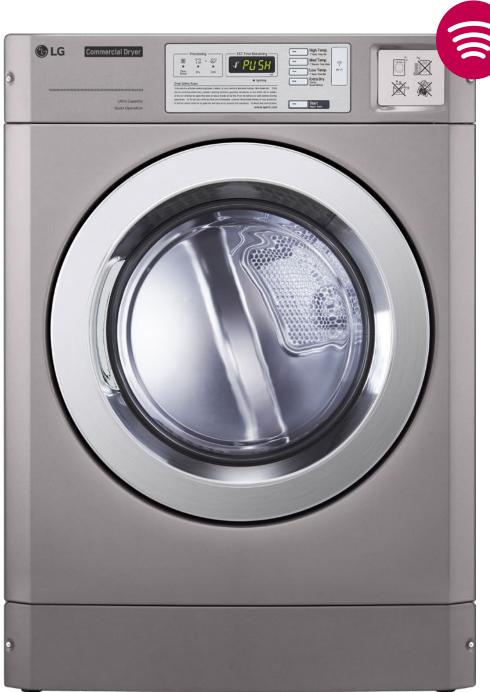

### DURABILITY

LG professional devices give you superior durability and reliability thanks to **LG Inverter Direct DriveTM** technology.

### **EFFICIENCY**

LG professional washing machines are **ENERGY STAR** classified with the lowest water and electricity consumption compared to competing appliances of the same category.

LG professional dryers can be installed on top of a washer or a dryer.

### **MONITORING & EASY SERVICE**

**LG App** makes it easier than ever to do the laundry remotely.

Monitor your operations remotely with the **LG** management Web. You can get real-time status updates and diagnose problems remotely.