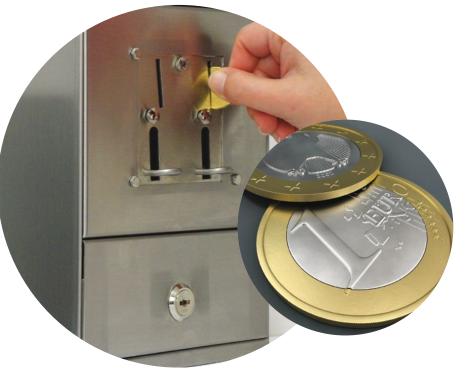

installations.

### FLEXIBLE **INSTALLATION**



#### The machines are adaptable to

### **MONITORING & EASY SERVICE**



**LG App** makes it easier than ever to do the laundry remotely.

Monitor your operations remotely with the **LG** management Web. You can get real-time status updates and diagnose problems remotely.





### **APPLIANCES CAN BE INSTALLED**











In the existing objects where there is water and electricity supply.



In mobile containers when there is no adequate space in the stabile object.

### **USER-FRIENDLY APPLIANCES**



### **PAYMENT SYSTEMS User-friendly for end user**

### **CONTACTLESS PAYMENT**

Credit and debit cards / Mobile and NFC payment /Prepaid cards / Payment via QR code



### **COINS / TOKENS**

Payment in local currency/euros or with tokens



### **Perfect decontamination**

### HYGENIC WASHING MACHINES AND DRYERS WITH OZONE GENERATOR



**Ozone** is a natural gas that becomes pure oxygen in contact with water and acts by dissolving organic matter.

An ozone generator is a device that connects to a washing machine, mixes ozone with water and acts on viruses and bacteria in the process of laundry washing. Ozone attacks the cell membranes that cover them and deactivates them. The result is clean and disinfected laundry.

### **QUICK CLEAN - 3 MIN PROGRAM**

The user can start a fast, three-minute cleaning cycle of the washing machine to ensure complete cleanliness before starting the main program.



### **AUTO DOSING** SYSTEM



LG professional devices are adapted for use in an automatic dosing system Beside devices, as a comp