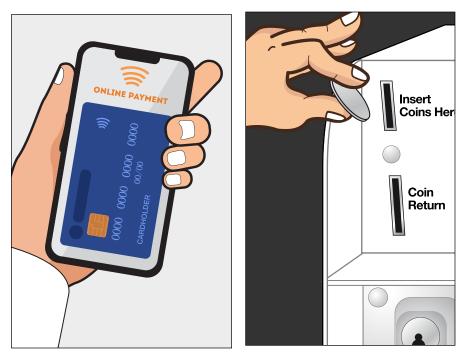

### **PAYMENT SYSTEMS User-friendly for end user**

### **CONTACTLESS PAYMENT**

Credit and debit cards / Mobile and NFC payment /Prepaid cards / Payment via QR code

### **COINS / TOKENS**

Payment in local currency/euros or with tokens