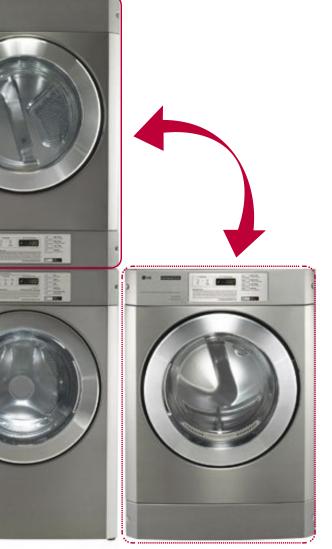

### **MONITORING & EASY SERVICE**

**LG App** makes it easier than ever to do the laundry remotely.

Monitor your operations remotely with the **LG** management Web. You can get real-time status updates and diagnose problems remotely.