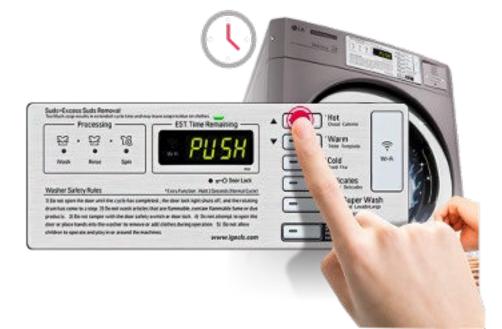

### **QUICK CLEAN - 3 MIN PROGRAM**

The user can start a fast, three-minute cleaning cycle of the washing machine to ensure complete cleanliness before starting the main program.