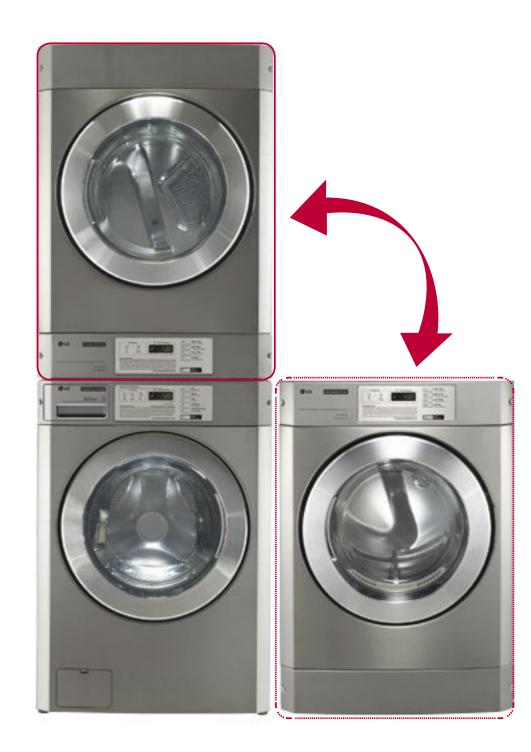

## FLEXIBLE INSTALLATION

**LG professional dryers** can be installed on top of a washer or a dryer.

Simple installation on an existing network – appliances have a 220 V connection.

The machines are adaptable to spaces.

The washing machines have a drainage pumps so they can be connected to existing installations.