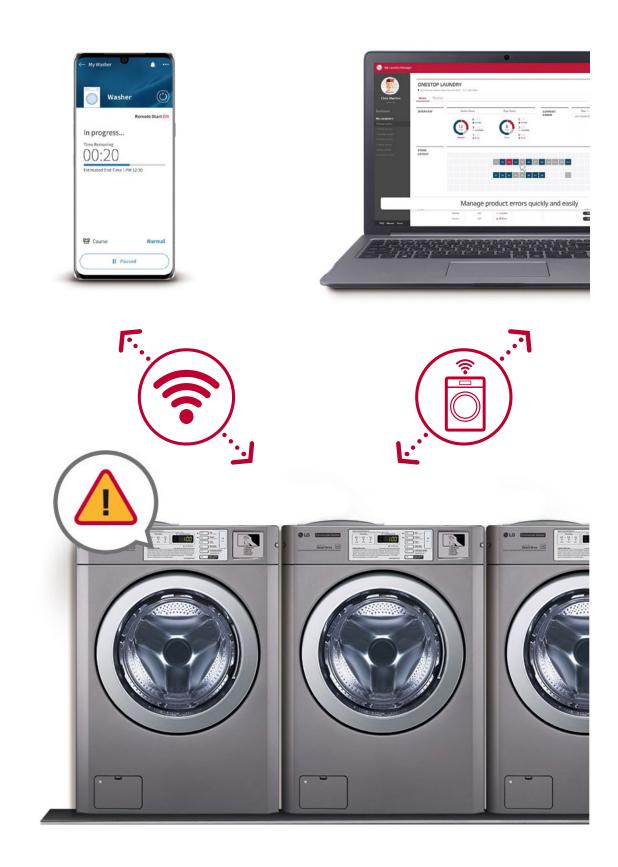

### MONITORING & EASY SERVICE

**LG App** makes it easier than ever to do the laundry remotely.

Monitor your operations remotely with the **LG management Web**. You can get real-time status updates and diagnose problems remotely.