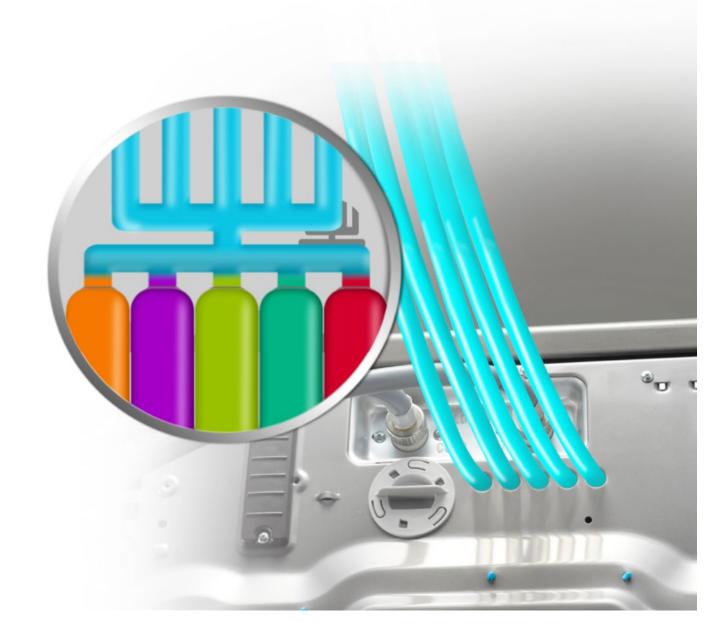

## AUTO DOSING SYSTEM

LG professional devices are adapted for use in an **automatic dosing system**Beside devices, as a complete solution, we can offer you:

- superior dosing pumps
- specially designed detergents for laundrettes.

## SPECIALLY DESIGNED DETERGENTS FOR LAUNDRETTES

With LG professional appliances, we recommend **high-quality detergents** that are especially suitable for laundry.

Liquid detergents can be dosed automatically and adapted for fast washing cycles and low temperature programs.