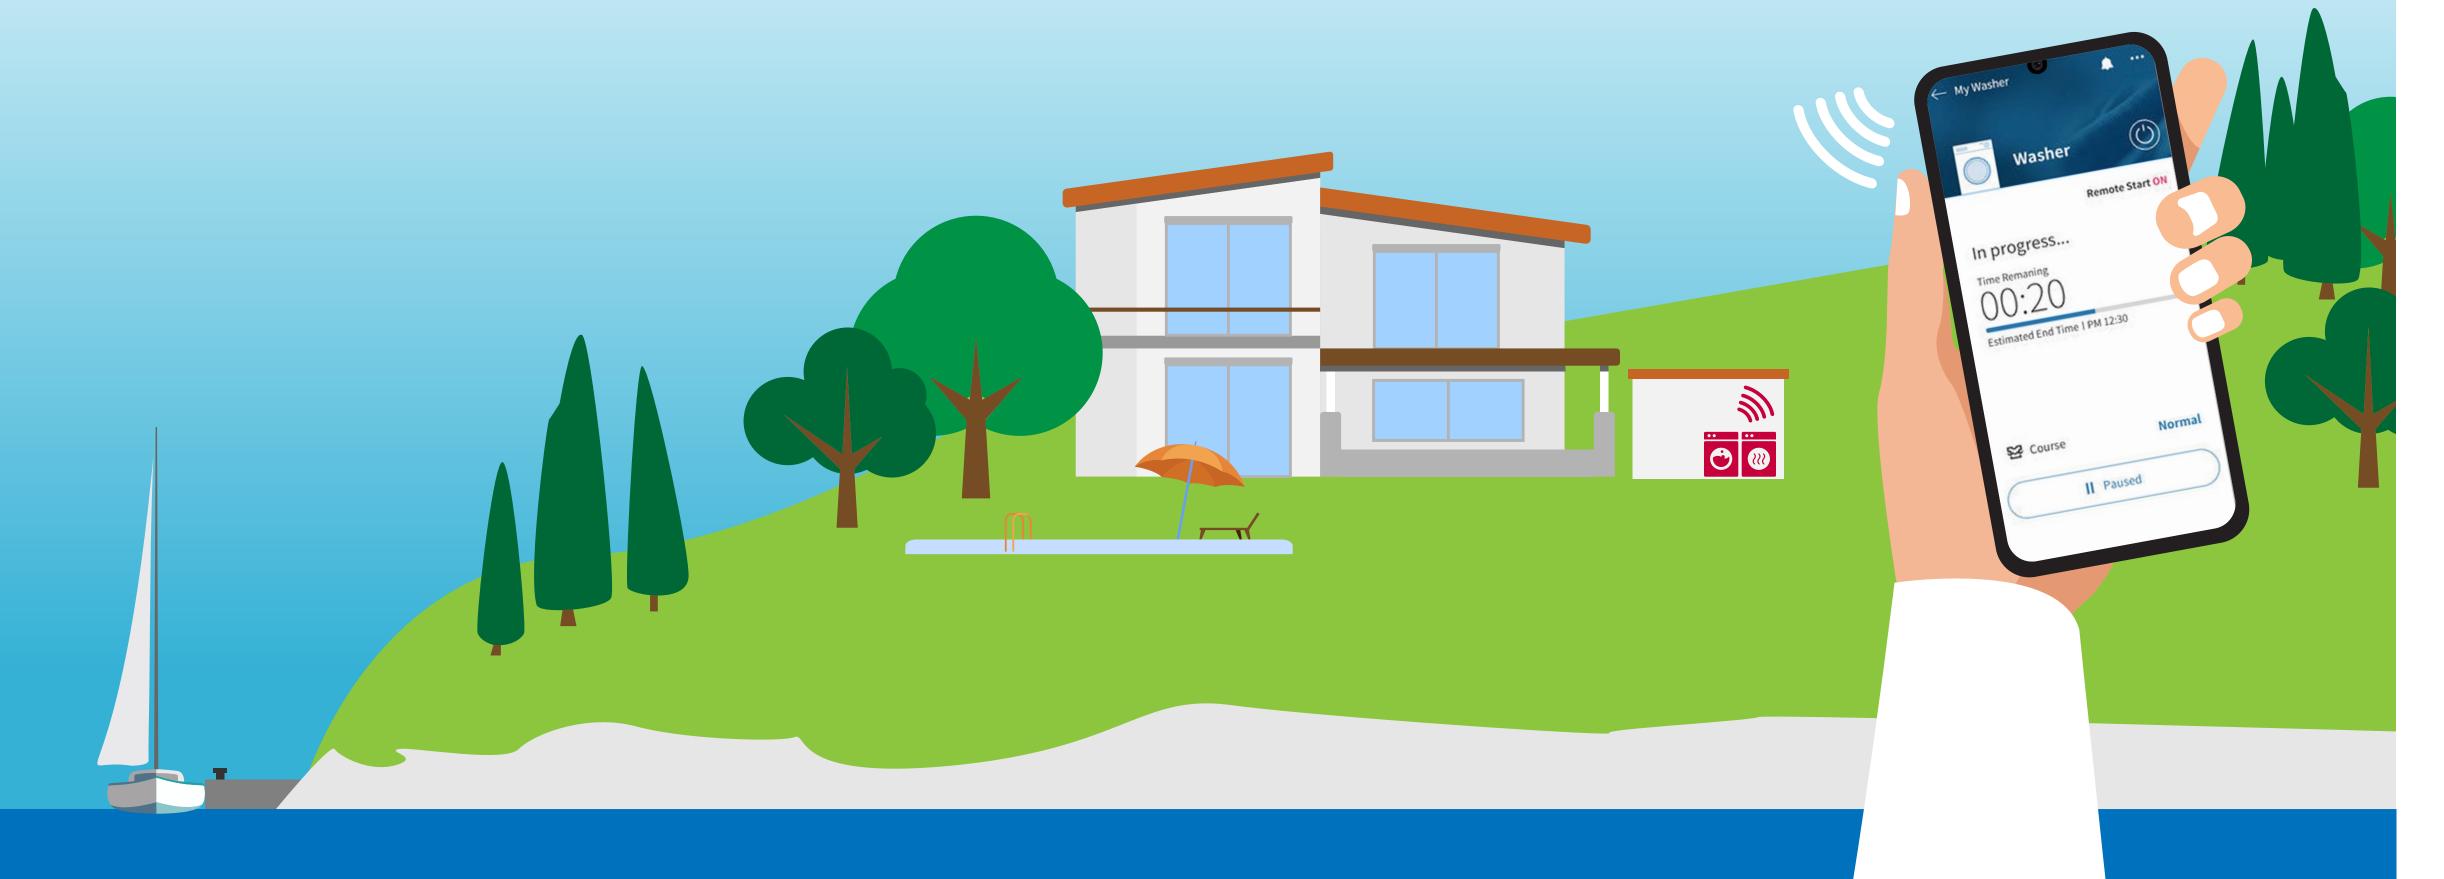

### MONITORING & EASY SERVICE

**LG App** makes it easier than ever to do the laundry remotely.

Monitor your operations remotely with the **LG management Web**. You can get real-time status updates and diagnose problems remotely.