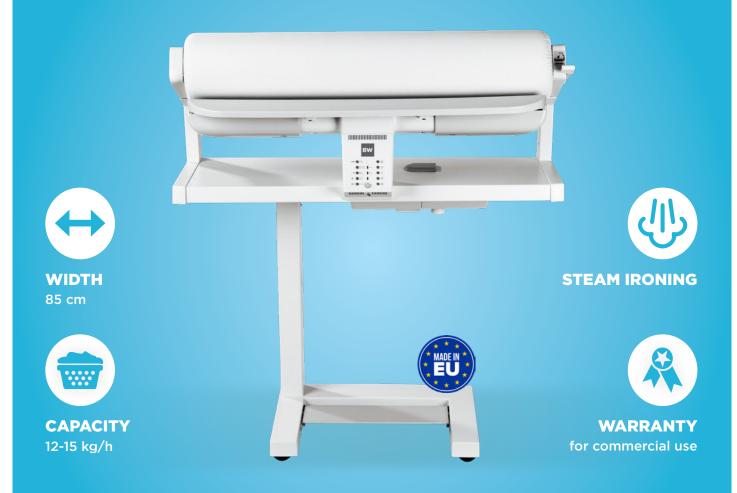

# **COMPACT FLATWORK IRONER WITH STEAM FUNCTION**

# **BW** PRO 85

| Working surface                              | 850 mm       |
|----------------------------------------------|--------------|
| Diameter                                     | 160 mm       |
| Voltage                                      | 220V / 50Hz  |
| Capacity                                     | 12-15 kg/h   |
| Ironing speed from                           | 1-3 m/min    |
| Power                                        | 3,3 kW       |
| Number of temperature settings               | 5            |
| Number of steam settings                     | 3            |
| Water container capacity                     | 0,9 L        |
| Ironing with residual moisture               | 10-15%       |
| The possibility of folding                   | YES          |
| Dimensions mm                                | 940x400x1050 |
| Weight                                       | 40 kg        |
| Machine for professional<br>(commercial) use | YES          |